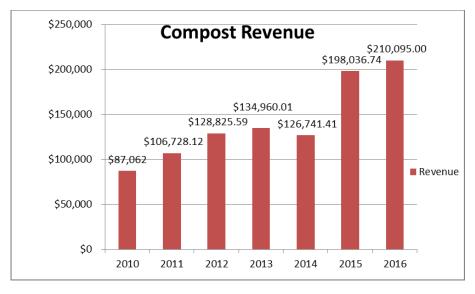

ts reflected this pattern. Among Merrimack residents, 152 out of the 273 participating households (55.7%) brought paint to the collection events, 118 households (43.2%) brought solvents and thinners, and 85 households (31.1%) brought lawn and garden products.

### WASTEWATER DIVISION - Submitted by James Taylor, Assistant Director / Wastewater

The Wastewater Treatment Facility (WWTF) processed 635 million gallons of wastewater with a removal efficiency of 97.1% for biochemical oxygen demand and 98.3% for suspended solids. Average daily flow was 1.740 million gallons per day. The Facility received and treated 2.3 million gallons of septage from the towns of Merrimack, Hollis, Amherst, Brookline, Mont Vernon, Wilton, Lyndeborough and Mason, resulting in revenues of approximately \$180,300



Agresource marketed over 17,000 cubic vards of compost for the Town in addition to our local marketing efforts. This is the most compost sold in the last 20 years and at the highest price per vard! additional 865 yards of compost were distributed locally to Merrimack residents. surrounding communities and local contractors.

The WWTF received 5.104 tons of sludge from the towns of Jaffrey, Hooksett, Bristol, Henniker,

Milford and Amesbury, MA, for composting, generating revenues of \$309,984. We met all permit requirements for

air, compost (including other states we market to) and plant effluent. Also, we rebuilt the compost facility biofilter and reduced energy consumption by more than 50%.



Staff reviewed several proposals for residential and commercial developments to ensure compl