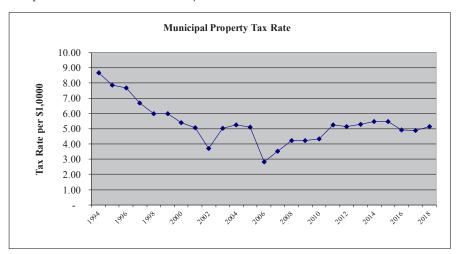

0    |
| TC/TC- Voting Booths                       | \$19,000    |
| Town Hall - HVAC                           | \$200,000   |
| Community Development - Pool Car           | \$20,000    |
| Road Infrastructure                        | \$800,000   |
| Total                                      | \$1,180,000 |

## Projected Tax Rate

Based on the recommended budget (Article 2) and current estimates of 2018 net assessed valuations and 2018-19 non-tax revenues, the municipal portion of the 2018 property tax rate is expected to be \$5.15, which correlates to a tax bill of \$515 per \$100,000 of assessed valuation.

This budget represents an increase of \$.25 or 5.081% compared to the 2017 rate. However, this projection includes only the impact of Article 2 and not any of the other Articles.



The chart below is a historic representation of how your tax bill is broken down.



### Debt Service

There are 6 outstanding bond issues:

- 2007 Drainage Improvement Bond \$815,000 principal balance;
- 2008 Interceptor Bond \$223,291 principal balance;
- 2009 Dewatering Upgrade Bond \$1,317,342 principal balance;
- 2015 Phase II Wastewater Treatment Facility (WWTF) upgrade \$3,924,132;
- 2015 Compost Facility Upgrade \$2,682,151; and
- 2017 Highway Garage Bond \$3,300,000.

Debt service costs for 2018-19 represent an increase of \$4,746 and consist of the following:

| 2007 Drainage Bond                     | \$152,525   |
|----------------------------------------|-------------|
| 2008 Interceptor Bond                  | 59,072      |
| 2009 Dewatering Upgrade                | 281,384