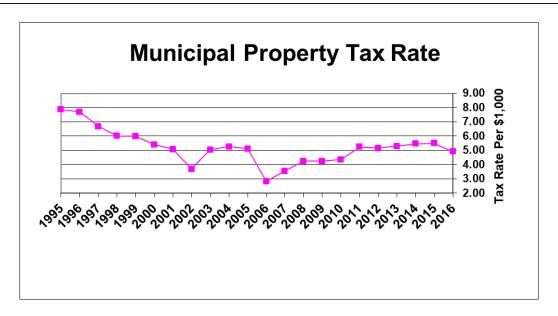

42      | 2.99   | ,     | 34.18 | 0.43  | 14.70     |
| 1986   | 22.92  | 6.59      | 2.14   | ,     | 31.65 | 0.47  | 14.88     |
| 1985   | 22.19  | 5.61      | 2.05   | ,     | 29.85 | 0.58  | 17.31     |
| 1984   | 21.83  | 5.35      | 1.97   | ,     | 29.15 | 0.69  | 20.11     |
| 1983   | 21.10  | 6.39      | 1.99   | ,     | 29.48 | 0.73  | 21.52     |
| 1982   | 19.90  | 6.70      | 1.60   |       | 28.20 | 0.77  | 21.71     |
| 1981   | 20.90  | 6.70      | 1.40   | ,     | 29.00 | 0.81  | 23.49     |
| 1980   | 19.00  | 6.20      | 1.30   | ,     | 26.50 | 0.87  | 23.06     |

A - Reflects new state school tax and education adequacy grants

B - Reflects property revaluation

C - Reflects general 30% valuation reduction

D - Reflects on average a general 15% valuation reduction







## Summary Inventory of Valuation

| Tax exempt and non-taxable       5,151.32       44,352,80         Buildings:       1,416,595,408.00         Residential       1,416,595,408.00         Manufactured housing       9,416,000.00         Commercial/industrial       654,455,177.00         Discretionary Preservation Easement       5,300.00         Total of taxable buildings       \$ 2,080,471,885.00       \$ 2,080,471,88         Tax exempt and non-taxable       171,937,39         Public utilities:       4,629,300.00         Gas       16,467,600.00         Electric       113,086,800.00         Total public utilities       \$ 134,183,700.00       \$ 134,183,70