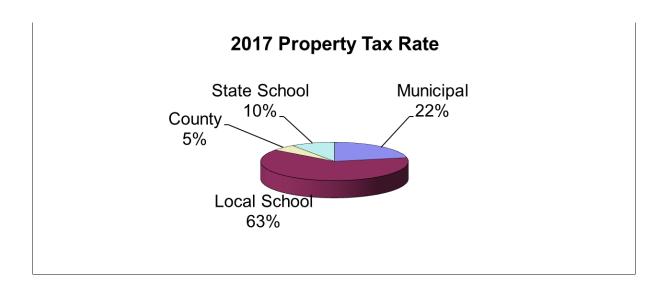

During the year the Town Council continued to be sensitive to the challenges facing its taxpayers. As a result, the approved budget allowed the Town to maintain the level of services residents have come to expect while improving efficiencies throughout. The Town's portion of the tax rate decreased to \$4.90 per \$1,000 of assessed value in 2017. This decrease was due to serval factors including an increase in value for Merrimack Premium Outlets, as well an increase in revenues due to automobile registrations and interest.

Motion was made by Councilor Harrington and seconded by Councilor Mahon to move Article 3 as printed.

Councilor Harrington spoke to the article. Councilor Harrington highlighted changes in the budget. She explained that of the thirty-four million dollar budget, seventeen million is to be raised by taxes and the other seventeen million will be funded by other sources. This year's increase over last year's budget is \$957,144. This year's increase is primarily due to an increase in retirement, three part-time positions transitioning to full-time, health insurance increases, tipping fee increases, compensated absences increases, and four new fire department positions. She noted that approximately half of the budget does not have to be raised by taxes due to planning and saving for projects through the use of capital reserve funds. Some projects being funded through capital reserve funds this year are the purchase of a new ambulance, the Bedford Road Bridge replacement and the Watson Park trail. Councilor Harrington also noted that other parts of the budget are offset by self-supporting funds such as for the Waste Water Treatment Plant and police details. She explained the Town saw some savings this year, in particular, with street lights. The Town recently changed over to LED lighting and saved \$55,000 in electric costs. This year's budget equates to an increase of \$0.31 on the tax rate, with the rate projected to be \$5.22. The Town's share of the total tax bill is approximately twenty-two percent.