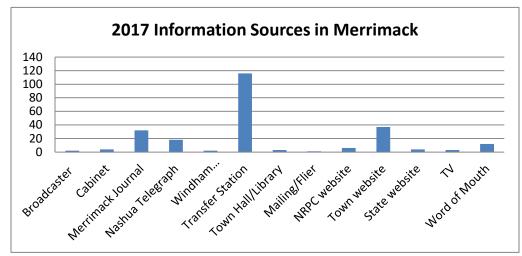

useholds           | 2008  | 2009  | 2010   | 2011   | 2012   | 2013   | 2014   | 2015   | 2016   | 2017  |
|----------------------|-------|-------|--------|--------|--------|--------|--------|--------|--------|-------|
| Merrimack            | 83    | 122   | 170    | 111    | 132    | 168    | 206    | 200    | 211    | 273   |
| District             | 1,216 | 1,312 | 1,368  | 1,032  | 1,280  | 1,532  | 1,623  | 1,696  | 1,736  | 1,808 |
| Merrimack % of Total | 6.83% | 9.30% | 12.43% | 10.76% | 10.31% | 10.97% | 12.69% | 11.79% | 12.15% | 15.1% |

### **Information Sources**

By tracking how participants learn about HHW events, we can better target our marketing and outreach. In 2017, most Merrimack residents learned about HHW collections through the Transfer Station (116 households).



### **Materials Collected**

The Solid Waste District manifested a total of 98,284 pounds of waste during the 2017 collection season. Of this, 88,005 pounds were hazardous and 10,279 pounds were universal wastes. This is an increase of 4,899 pounds from the 2016 total (93,385 total pounds of waste in 2016; 82,237 pounds hazardous and 11,148 pounds universal). Participant surveys provide more detailed information on the types of waste being collected from each municipality. This information can be used to target community-specific outreach and education efforts on the most prominent types of waste being collected.

The composition of waste collected through the 2017 HHW events, as reported on participant surveys, is shown below. Paint continued to be the most common item received; 951 hou