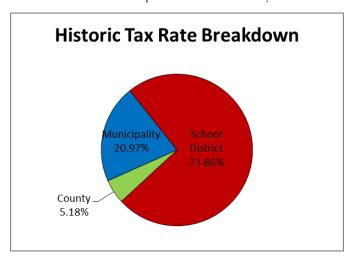

C                           | \$200,000   |
| Community Development - Pool Car           | \$20,000    |
| Road Infrastructure                        | \$800,000   |
| Total                                      | \$1,180,000 |

## Projected Tax Rate

Based on the recommended budget (Article 2) and current estimates of 2018 net assessed valuations and 2018-19 non-tax revenues, the municipal portion of the 2018 property tax rate is expected to be \$5.15, which correlates to a tax bill of \$515 per \$100,000 of assessed valuation.

This budget represents an increase of \$.25 or 5.081% compared to the 2017 rate. However, this projection includes only the impact of Article 2 and not any of the other Articles.



The chart below is a historic representation of how your tax bill is broken down.



### Debt Service

There are 6 outstanding bond issues:

- 2007 Drainage Improvement Bond \$815,000 principal balance;
- 2008 Interceptor Bond \$223,291 principal balance;
- 2009 Dewatering Upgrade Bond \$1,317,342 principal balance;
- 2015 Phase II Wastewater Treatment Facility (WWTF) upgrade \$3,924,132;
- 2015 Compost Facility Upgrade \$2,682,151; and
- 2017 Highway Garage Bond \$3,300,000.

Debt service costs for 2018-19 represent an increase of \$4,746 and consist of the following:

| 2007 Drainage Bond                     | \$152,525   |
|----------------------------------------|-------------|
| 2008 Interceptor Bond                  | 59,072      |
| 2009 Dewatering Upgrade                | 281,384     |
| 2015 Phase II Upgrade WWTF Facility    | 281,511     |
| 2015 Compost Upgrad