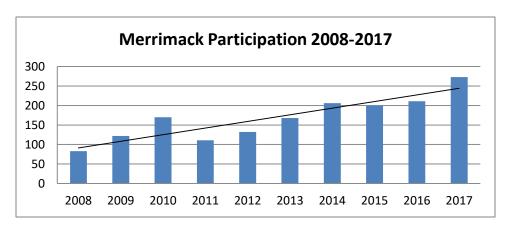

h is 11.8% of the District's total population. Thus, Merrimack residents utilize the collection events at a higher rate than expected based on their population. 39% of Merrimack participants were first time attendees.

| Households | April<br>22 | May 6 | June 1 | Aug. 5 | Aug.<br>26 | Oct. 7 | Nov. 4 | Total | Percent<br>Participation | Percent<br>Population |
|------------|-------------|-------|--------|--------|------------|--------|--------|-------|--------------------------|-----------------------|
| NRSWMD     | 326         | 153   | 204    | 278    | 217        | 275    | 355    | 1,808 | N/A                      | N/A                   |
| Merrimack  | 53          | 27    | 33     | 54     | 3          | 37     | 66     | 273   | 15.1%                    | 11.8%                 |



Historic Participation Trends NRSWMD has charged a \$10 user fee per vehicle since 2008, so it is a relevant start date for making historical comparisons. 2017 saw higher participation rates District-wide than any other year during this period. Merrimack participation rates by household have also trended upward since 2008.

| Households           | 2008  | 2009  | 2010   | 2011   | 2012   | 2013   | 2014   | 2015   | 2016   | 2017  |
|----------------------|-------|-------|--------|--------|--------|--------|--------|--------|--------|-------|
| Merrimack            | 83    | 122   | 170    | 111    | 132    | 168    | 206    | 200    | 211    | 273   |
| District             | 1,216 | 1,312 | 1,368  | 1,032  | 1,280  | 1,532  | 1,623  | 1,696  | 1,736  | 1,808 |
| Merrimack % of Total |