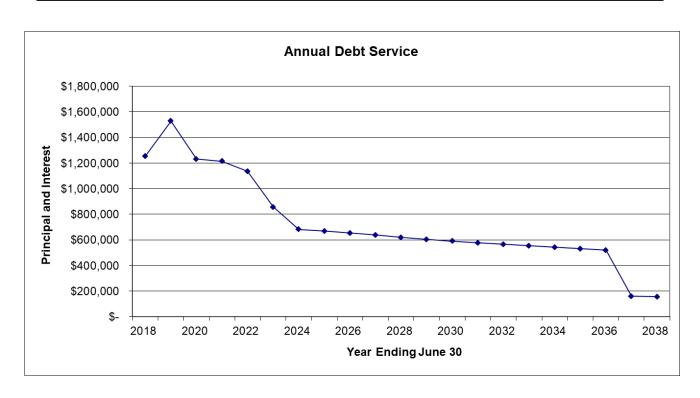

565,393.91       |
| 2031 | 497,699.00       | 79,298.89       | 576,997.89       |
| 2030 | 497,699.00       | 92,402.87       | 590,101.87       |
| 2029 | 497,699.00       | 105,506.85      | 603,205.85       |
| 2028 | 497,699.00       | 120,110.84      | 617,809.84       |
| 2027 | 502,699.00       | 134,969.82      | 637,668.82       |
| 2026 | 502,699.00       | 149,828.80      | 652,527.80       |
| 2025 | 502,699.00       | 164,687.78      | 667,386.78       |
| 2024 | 502,699.00       | 179,546.76      | 682,245.76       |
| 2023 | 657,699.00       | 198,087.00      | 855,786.00       |
| 2022 | 911,167.40       | 224,549.94      | 1,135,717.34     |
| 2021 | 961,990.02       | 251,739.60      | 1,213,729.62     |
| 2020 | 951,990.06       | 278,735.50      | 1,230,725.56     |



| Year   | School | Municipal | County | State | Total | Ratio | Equalized |
|--------|--------|-----------|--------|-------|-------|-------|-----------|
| 2017   | 15.10  | 4.90      | 1.21   | 2.16  | 23.37 | 0.92  | 21.57     |
| 2016   | 14.49  | 4.91      | 1.20   | 2.19  | 22.79 | 0.99  | 22.61     |
| 2015   | 15.53  | 5.49      | 1.30   | 2.40  | 24.72 | 0.94  | 23.31     |
| 2014   | 15.00  | 5.46      | 1.22   | 2.41  | 24.09 | 0.97  | 23.46     |
| 2013   | 15.09  | 5.29      | 1.18   | 2.35  | 23.91 | 1.01  | 24.17     |
| 2012   | 14.56  | 5.14      | 1.10   | 2.41  | 23.21 | 1.04  | 24.12     |
| 2011 D | 14.53  | 5.24      | 1.15   | 2.51  | 23.43 | 1.01  | 23.76     |
| 2010   | 12.07  | 4.34      | 1.02   | 2.10  | 19.53 | 1.14  | 22.26     |
| 2009   | 11.81  | 4.23