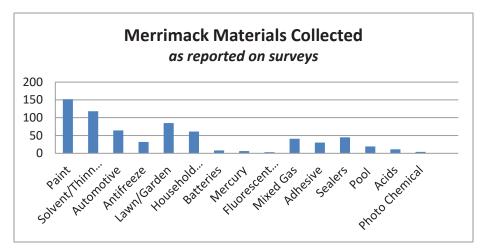

iled information on the types of waste being collected from each municipality. This information can be used to target community-specific outreach and education efforts on the most prominent types of waste being collected.

The composition of waste collected through the 2017 HHW events, as reported on participant surveys, is shown below. Paint continued to be the most common item received; 951 households District-wide (52.6%) brought paint to the 2017 collection events. This is slightly lower than the percentage of households who brought paint in 2016 (54.5%). Solvents and thinners were the second most common item again in 2017, with 757 households (41.9%) reporting to bring these materials. Lawn and garden products were the third most common item again in 2017, at 558 households (30.9%).



Merrimack residents reflected this pattern. Among Merrimack residents, 152 out of the 273 participating households (55.7%) brought paint to the collection events, 118 households (43.2%) brought solvents and thinners, and 85 households (31.1%) brought lawn and garden products.

### WASTEWATER DIVISION - Submitted by James Taylor, Assistant Director / Wastewater

The Wastewater Treatment Facility (WWTF) processed 635 million gallons of wastewater with a removal efficiency of 97.1% for biochemical oxygen demand and 98.3% for suspended solids. Average daily flow was 1.740 million gallons per day. The Facility received and treated 2.3 million gallons of septage from the towns of Merrimack, Hollis, Amherst, Brookline, Mont Vernon, Wilton, Lyndeborough and Mason, resulting in revenues of approx