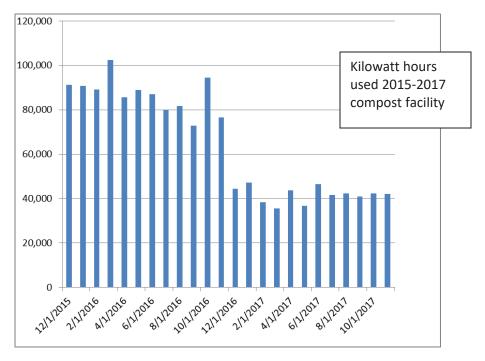

ont Vernon, Wilton, Lyndeborough and Mason, resulting in revenues of approximately \$180,300



Agresource marketed over 17,000 cubic vards of compost for the Town in addition to our local marketing efforts. This is the most compost sold in the last 20 years and at the highest price per vard! additional 865 yards of compost were distributed locally to Merrimack residents. surrounding communities and local contractors.

The WWTF received 5.104 tons of sludge from the towns of Jaffrey, Hooksett, Bristol, Henniker,

Milford and Amesbury, MA, for composting, generating revenues of \$309,984. We met all permit requirements for

air, compost (including other states we market to) and plant effluent. Also, we rebuilt the compost facility biofilter and reduced energy consumption by more than 50%.



Staff reviewed several proposals for residential and commercial developments to ensure compliance with Town and State standards for sewer installation. We also maintained and cleared sewer easements to allow access, and eventual condition assessment, of the pipes and manhole structures in 2017. Purchased camera equipment to begin assessing the condition of the sewer system. This program will begin in the spring of 2018 and will take approximately 5 years to complete.

Employee achievements/updates: Robert MacGrath, Gary MacGrath, and Dick Blanchard all retired. We welcomed aboard Chris Ciardelli, Lab Manager, and William Hoyt, Equipment Operator III. Sarita Croce, Industrial Wastewater Pretreatment Manager, graduated from the Primex Emerging Leaders program. The program identifies those