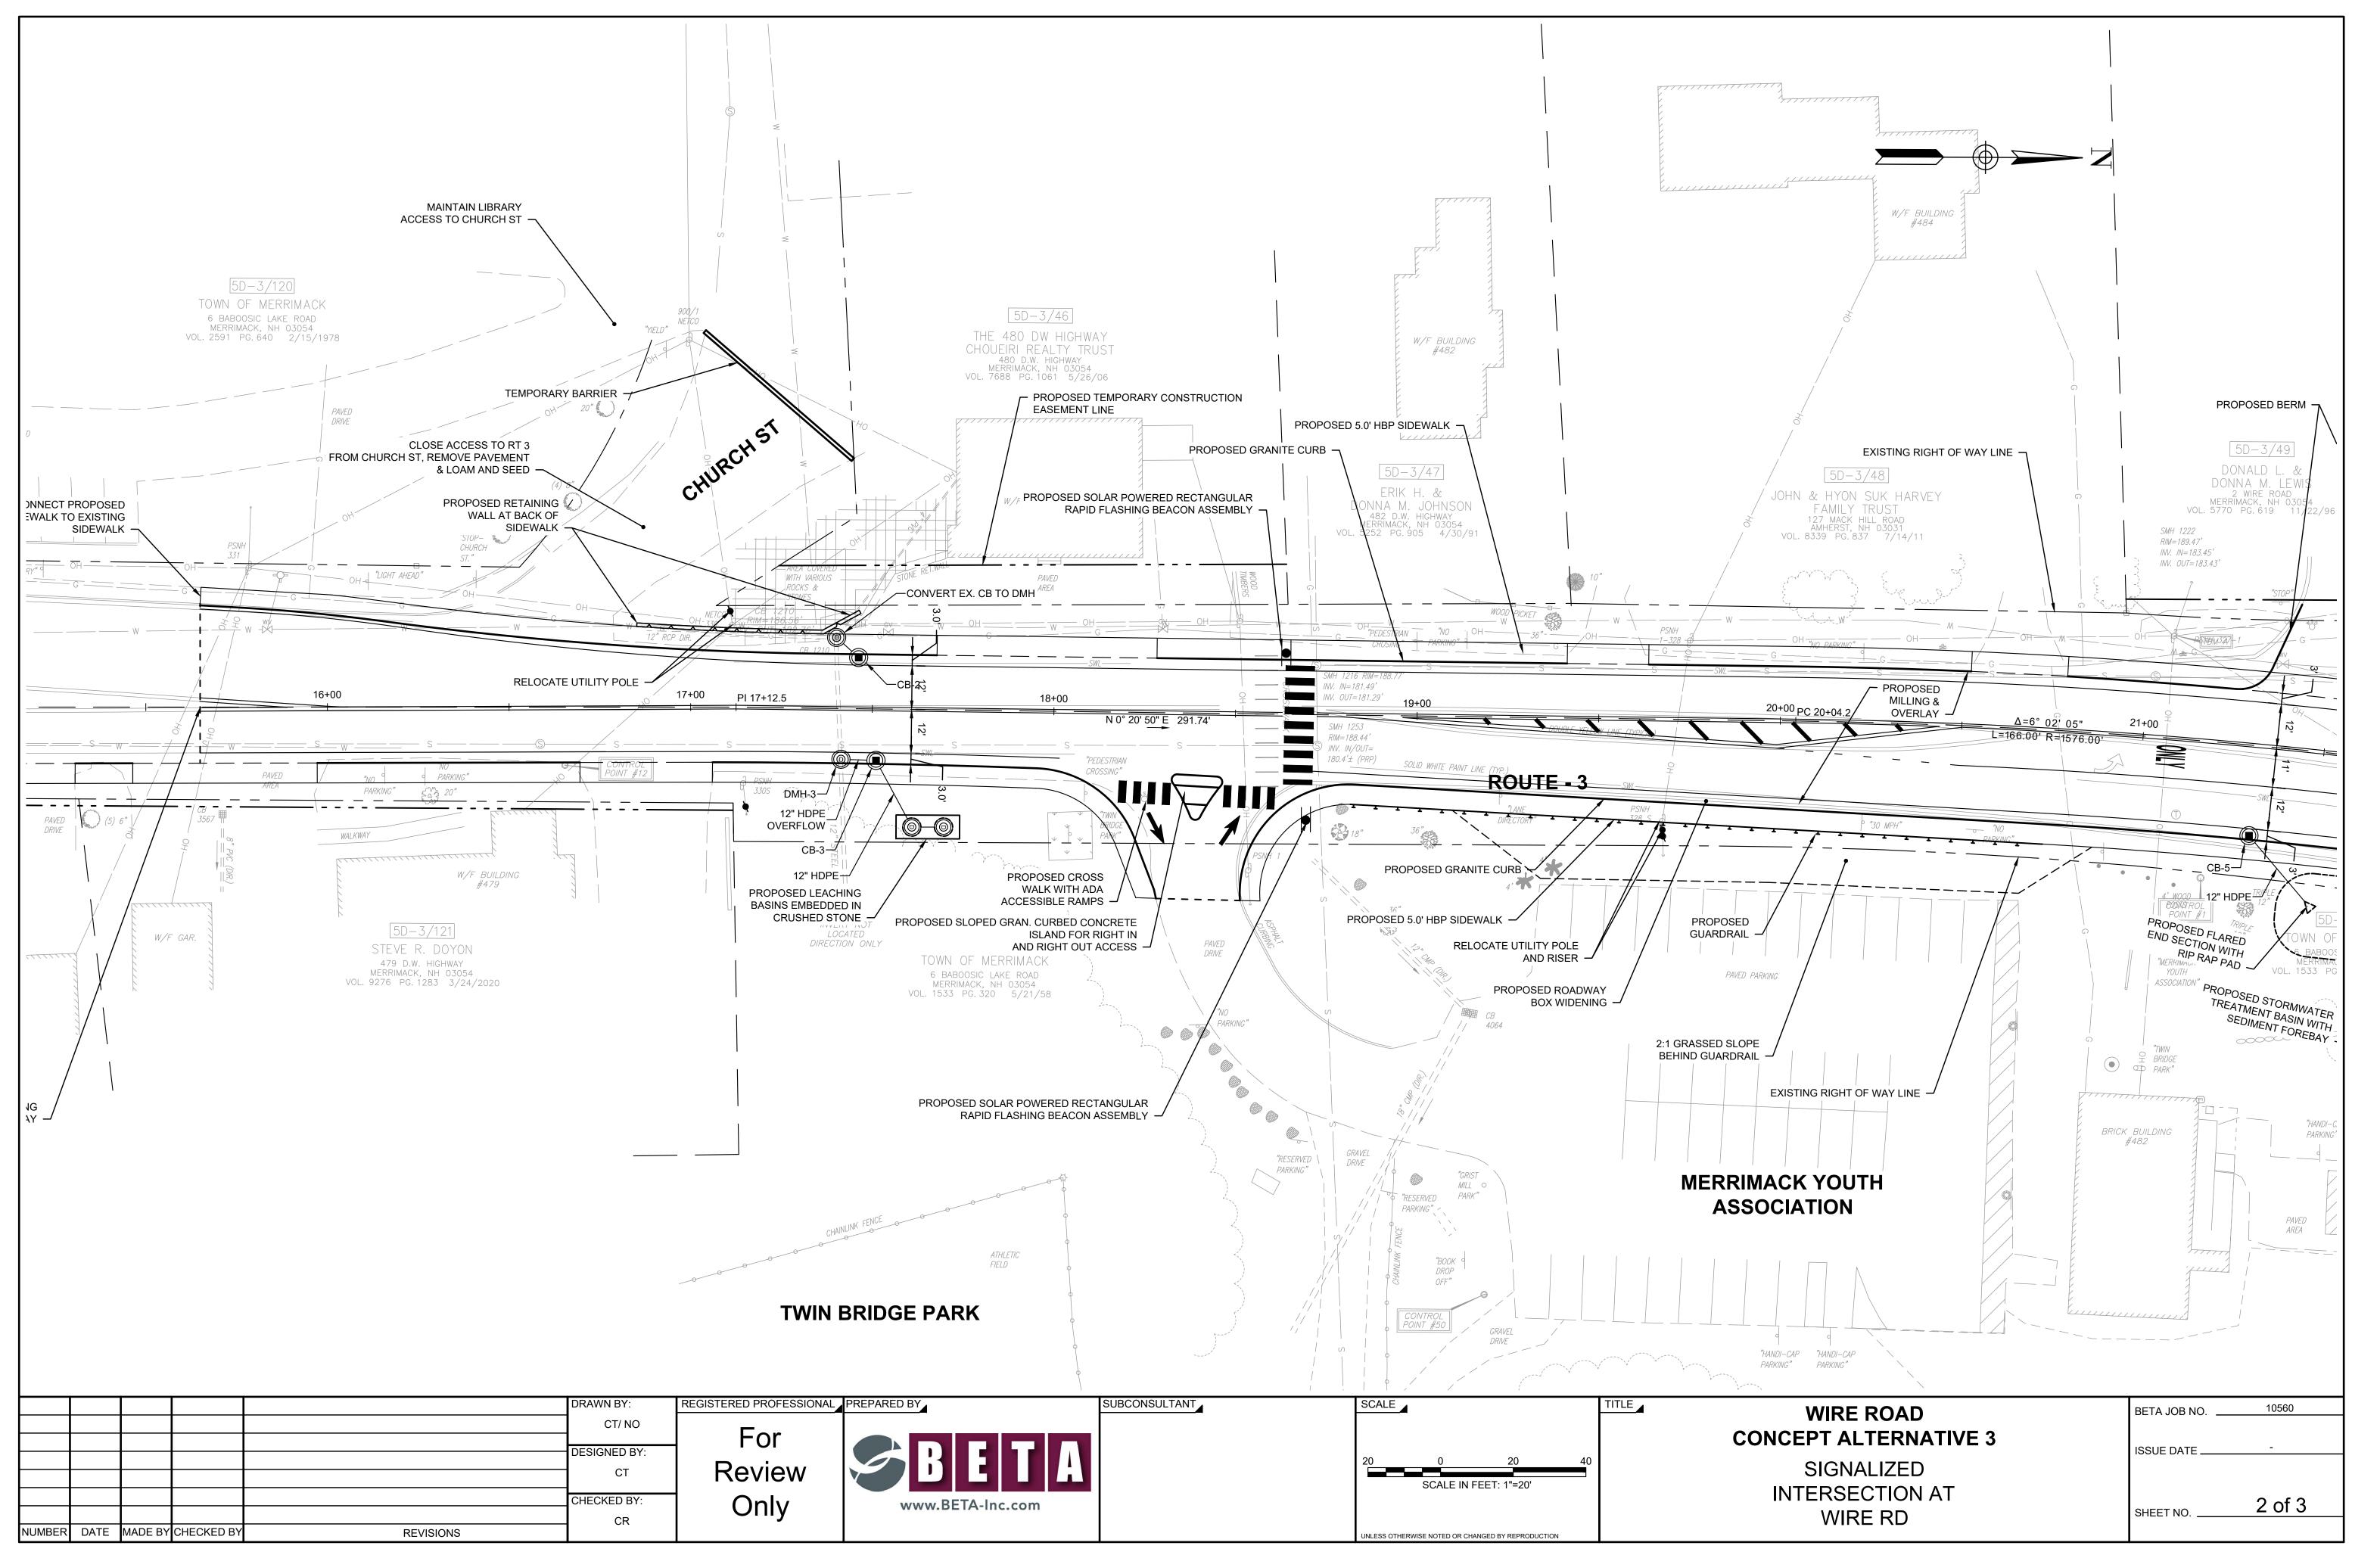

BY | SUBCONSULTANT | SCALE                                               | TITLE   |
|------------------|---------------|-----------------------------------------------------|---------|
| SBETA-Inc.com    |               | 20 0 20<br>SCALE IN FEET: 1"=20'                    | 40<br>9 |
|                  |               | LINE ESS OTHERWISE NOTED OR CHANGED BY REPRODUCTION |         |







| ONAL | PREPARED BY   | SUBCONSULTANT | SCALE                                             | TITLE |
|------|---------------|---------------|---------------------------------------------------|-------|
|      | SBETA-Inc.com |               | 20 0 20 40<br>SCALE IN FEET: 1"=20'               |       |
|      |               |               | UNLESS OTHERWISE NOTED OR CHANGED BY REPRODUCTION |       |







| ΝΔΙ  |                  |               | SCALE                                             |       |
|------|------------------|---------------|---------------------------------------------------|-------|
| DNAL | PREPARED BY      | SUBCONSULTANT | SCALE   20 0 20 40   SCALE IN FEET: 1"=20'        | TITLE |
|      | www.BETA-Inc.com |               | UNLESS OTHERWISE NOTED OR CHANGED BY REPRODUCTION |       |



/16/2022 3:56 PM 0:\10500S\10560 - QCC - WIRE RD INTERSECTION\DRAWING FILES\CONCEPT-ALT\10560\_PROPOSED ROUNDABOUT.DWG (BETA STB BW.STB



1/16/2022 3:56 PM 0:\10500S\10560 - QCC - WIRE RD INTERSECTION\DRAWING FILES\CONCEPT-ALT\10560 PROPOSED ROUNDABOUT.DWG (BETA STB BW.ST