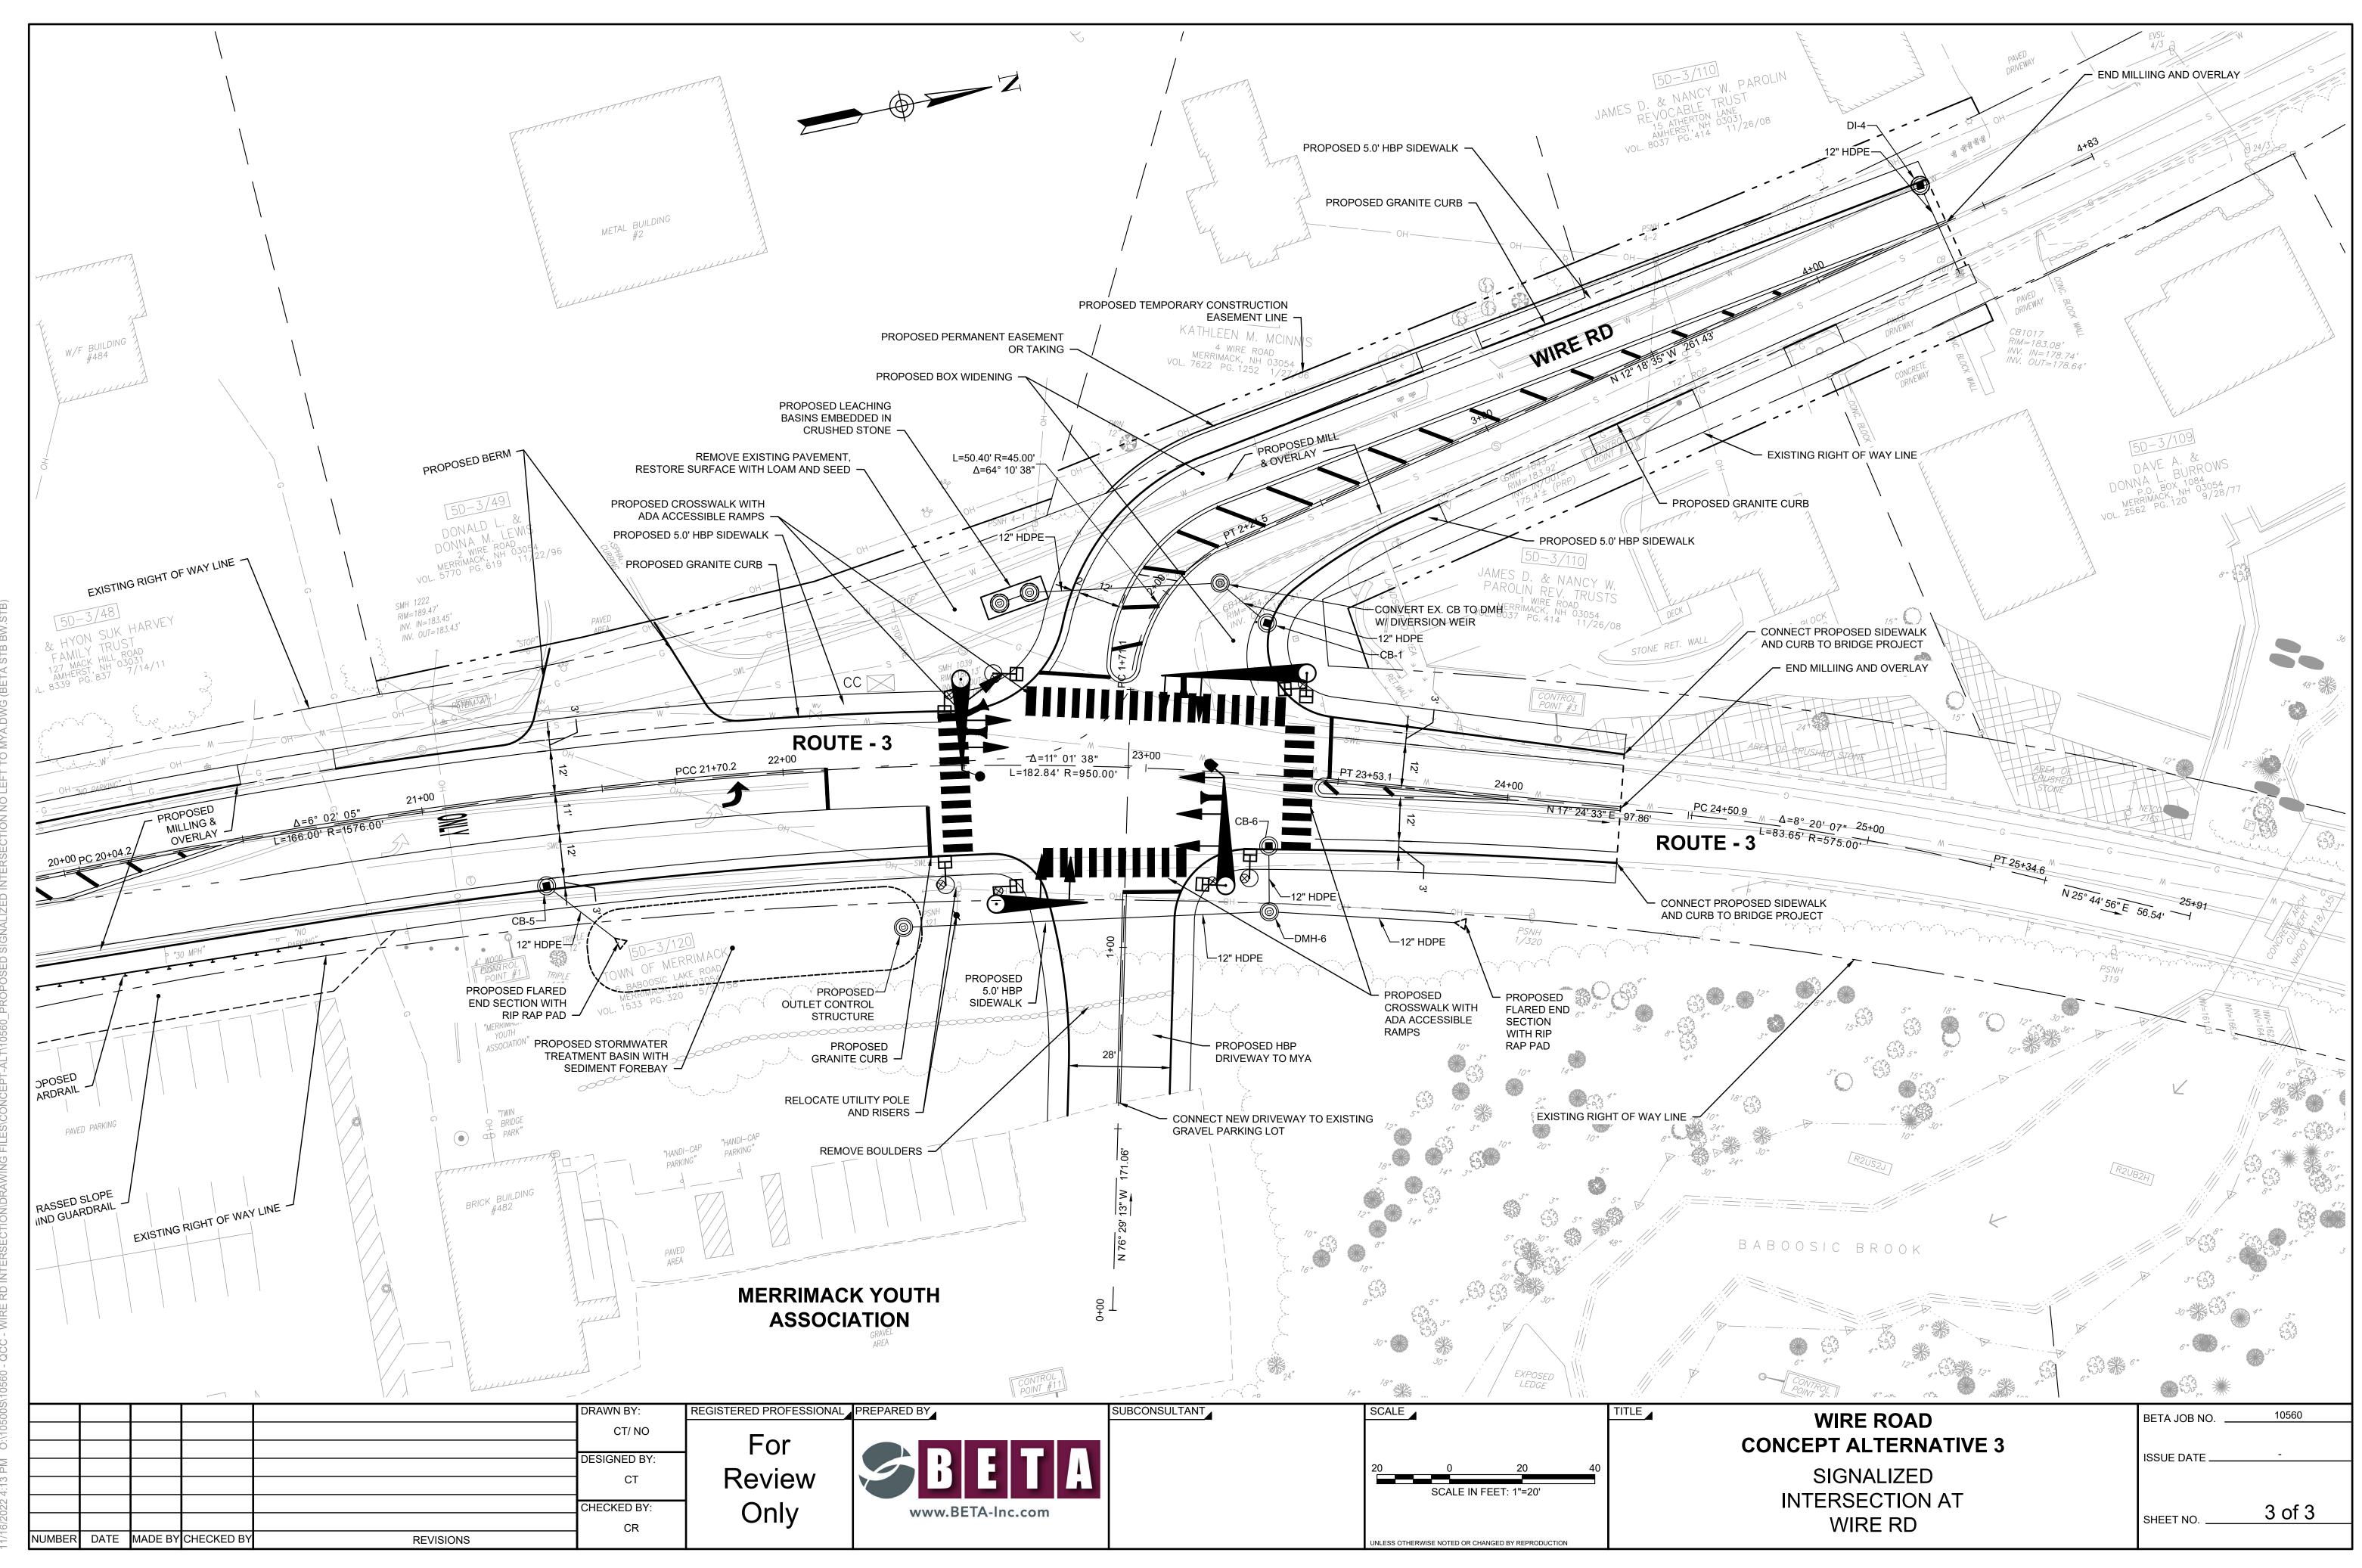

| SUBCONSULTANT | SCALE                                               | TITLE   |
|------------------|---------------|-----------------------------------------------------|---------|
| SBETA-Inc.com    |               | 20 0 20<br>SCALE IN FEET: 1"=20'                    | 40<br>9 |
|                  |               | LINE ESS OTHERWISE NOTED OR CHANGED BY REPRODUCTION |         |







| ONAL | PREPARED BY   | SUBCONSULTANT | SCALE                                             | TITLE |
|------|---------------|---------------|---------------------------------------------------|-------|
|      | SBETA-Inc.com |               | 20 0 20 40<br>SCALE IN FEET: 1"=20'               |       |
|      |               |               | UNLESS OTHERWISE NOTED OR CHANGED BY REPRODUCTION |       |







| ΝΔΙ  |                  |               | SCALE                                             |       |
|------|------------------|---------------|---------------------------------------------------|-------|
| DNAL | PREPARED BY      | SUBCONSULTANT | SCALE   20 0 20 40   SCALE IN FEET: 1"=20'        | TITLE |
|      | www.BETA-Inc.com |               | UNLESS OTHERWISE NOTED OR CHANGED BY REPRODUCTION |       |



/16/2022 3:56 PM 0:\10500S\10560 - QCC - WIRE RD INTERSECTION\DRAWING FILES\CONCEPT-ALT\10560\_PROPOSED ROUNDABOUT.DWG (BETA STB BW.STB



1/16/2022 3:56 PM 0:\10500S\10560 - QCC - WIRE RD INTERSECTION\DRAWING FILES\CONCEPT-ALT\10560 PROPOSED ROUNDABOUT.DWG (BETA STB BW.ST