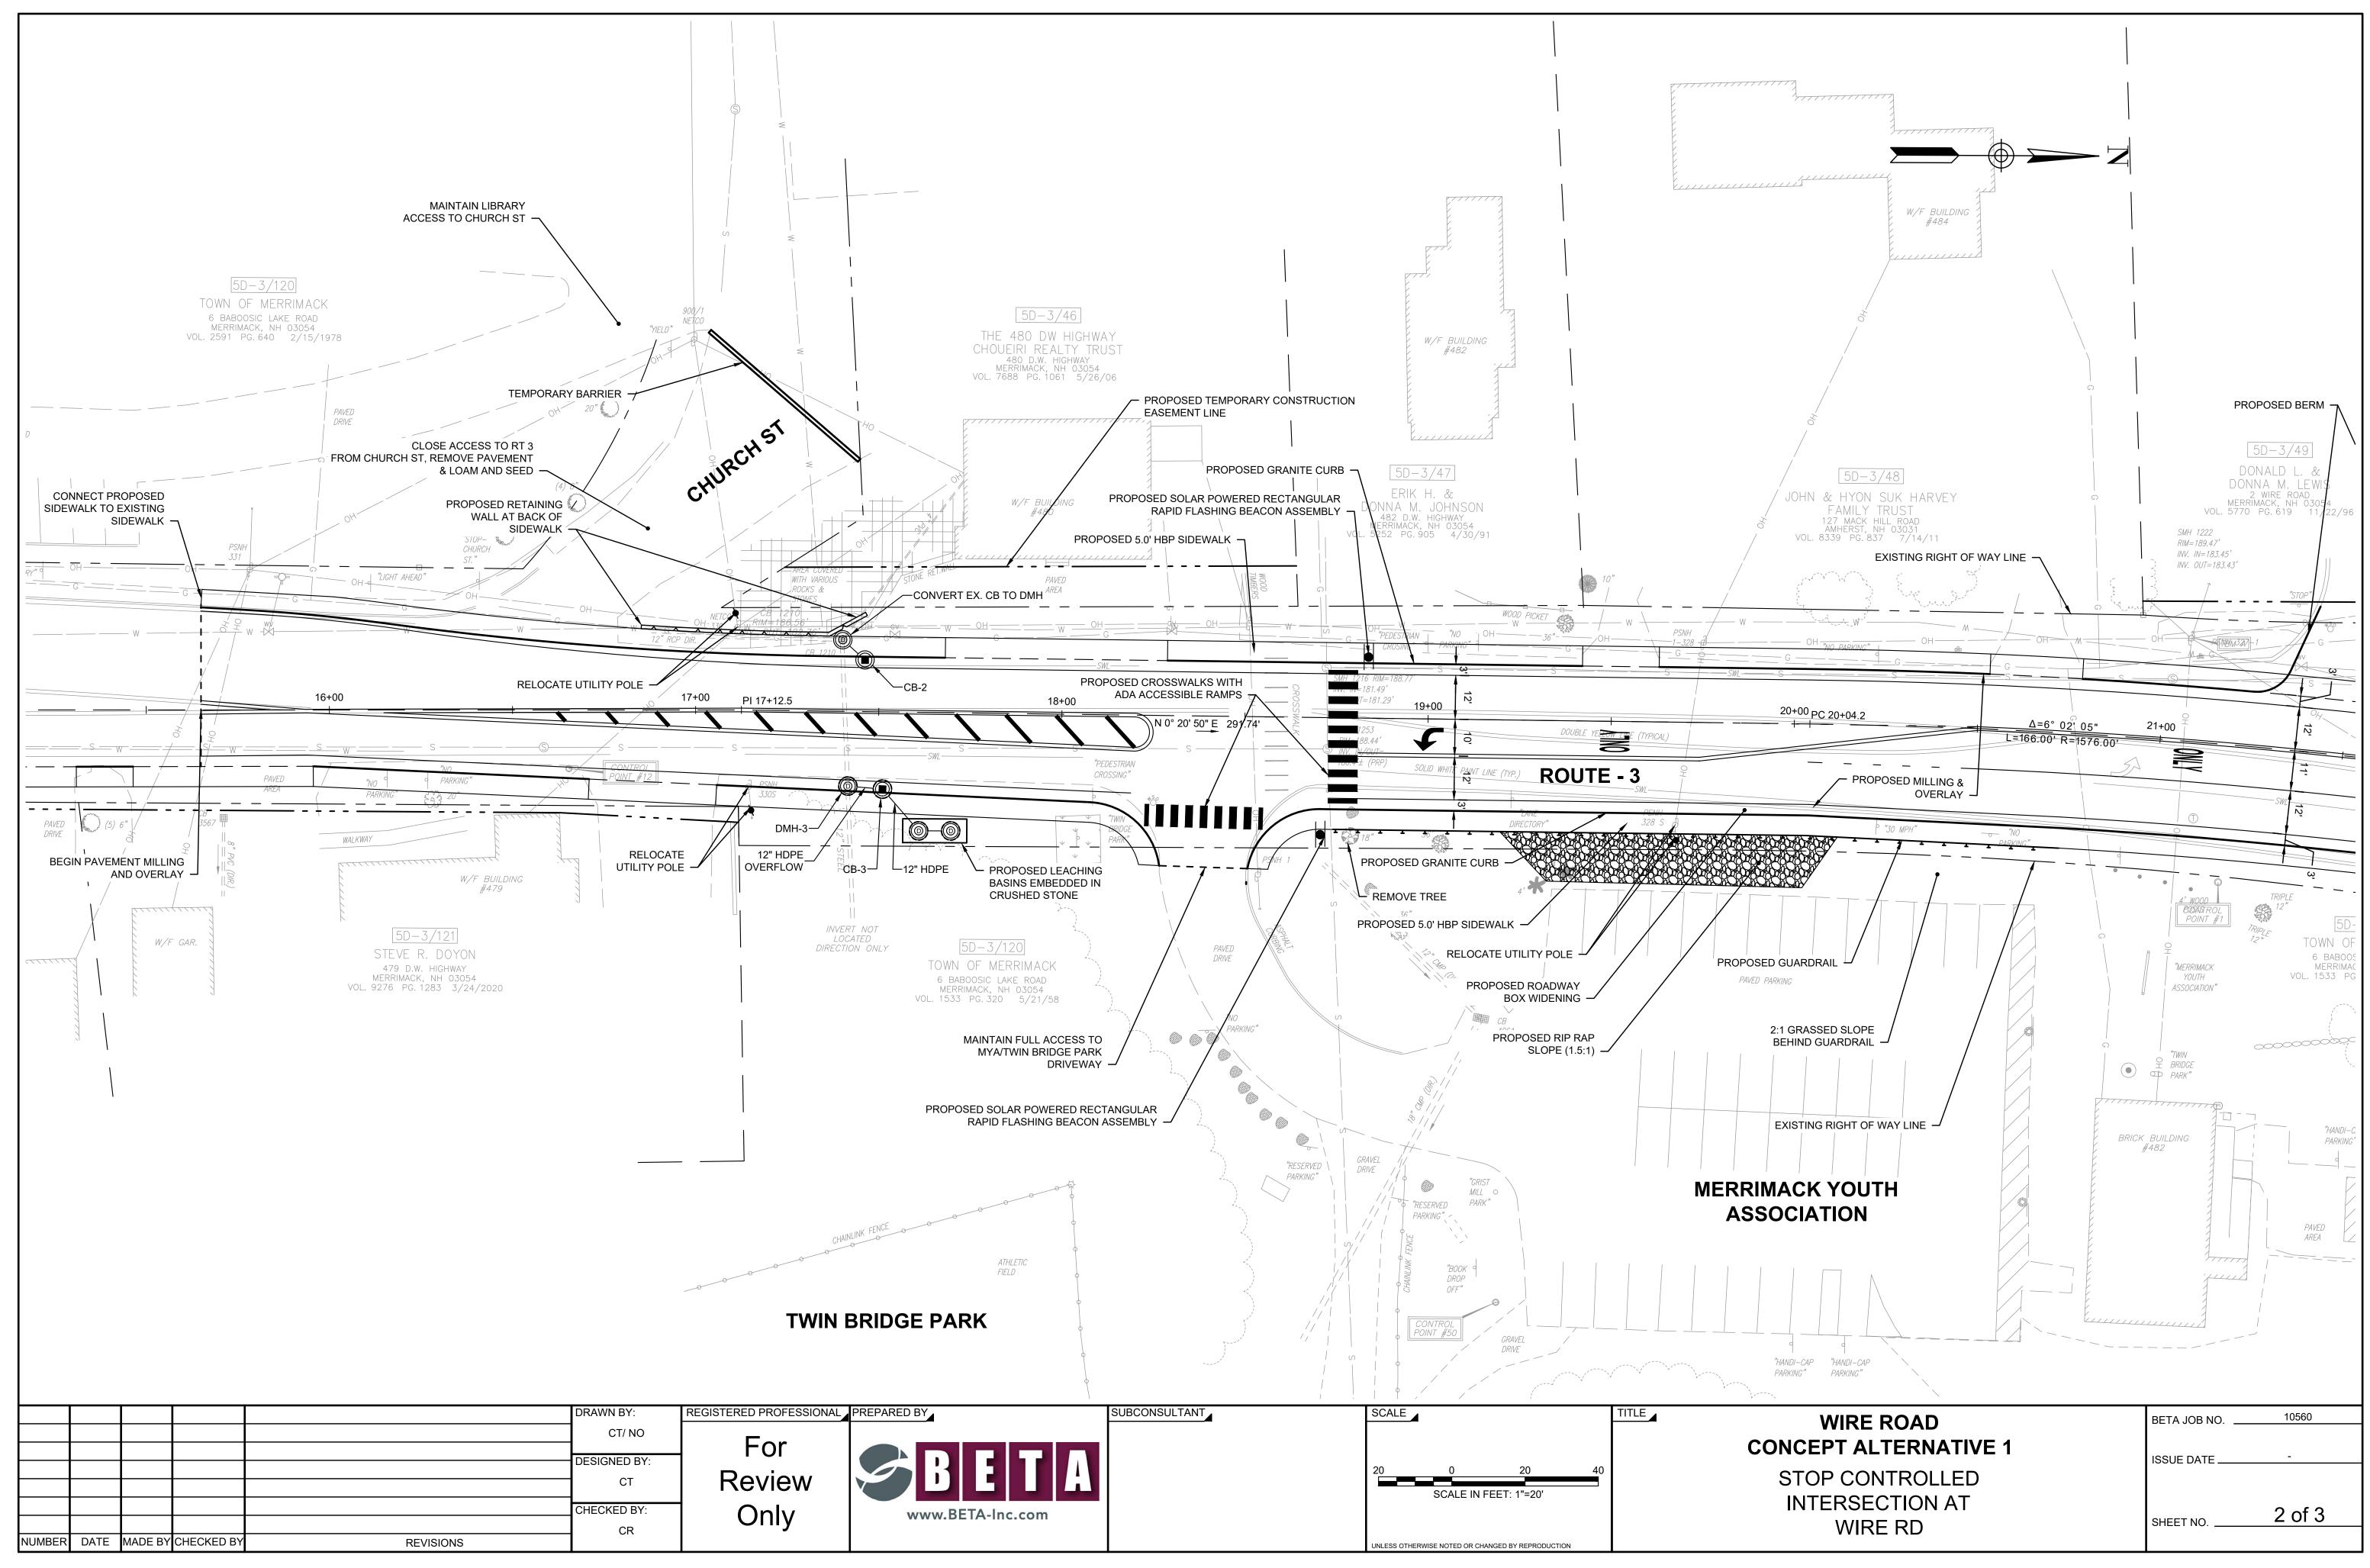

| DNAL PREPARED BY | SUBCONSULTANT | SCALE                                               | TITLE   |
|------------------|---------------|-----------------------------------------------------|---------|
| SBETA-Inc.com    |               | 20 0 20<br>SCALE IN FEET: 1"=20'                    | 40<br>9 |
|                  |               | LINE ESS OTHERWISE NOTED OR CHANGED BY REPRODUCTION |         |







| ONAL | PREPARED BY   | SUBCONSULTANT | SCALE                                             | TITLE |
|------|---------------|---------------|---------------------------------------------------|-------|
|      | SBETA-Inc.com |               | 20 0 20 40<br>SCALE IN FEET: 1"=20'               |       |
|      |               |               | UNLESS OTHERWISE NOTED OR CHANGED BY REPRODUCTION |       |







| ΝΔΙ  |                  |               | SCALE                                             |       |
|------|------------------|---------------|---------------------------------------------------|-------|
| DNAL | PREPARED BY      | SUBCONSULTANT | SCALE   20 0 20 40   SCALE IN FEET: 1"=20'        | TITLE |
|      | www.BETA-Inc.com |               | UNLESS OTHERWISE NOTED OR C