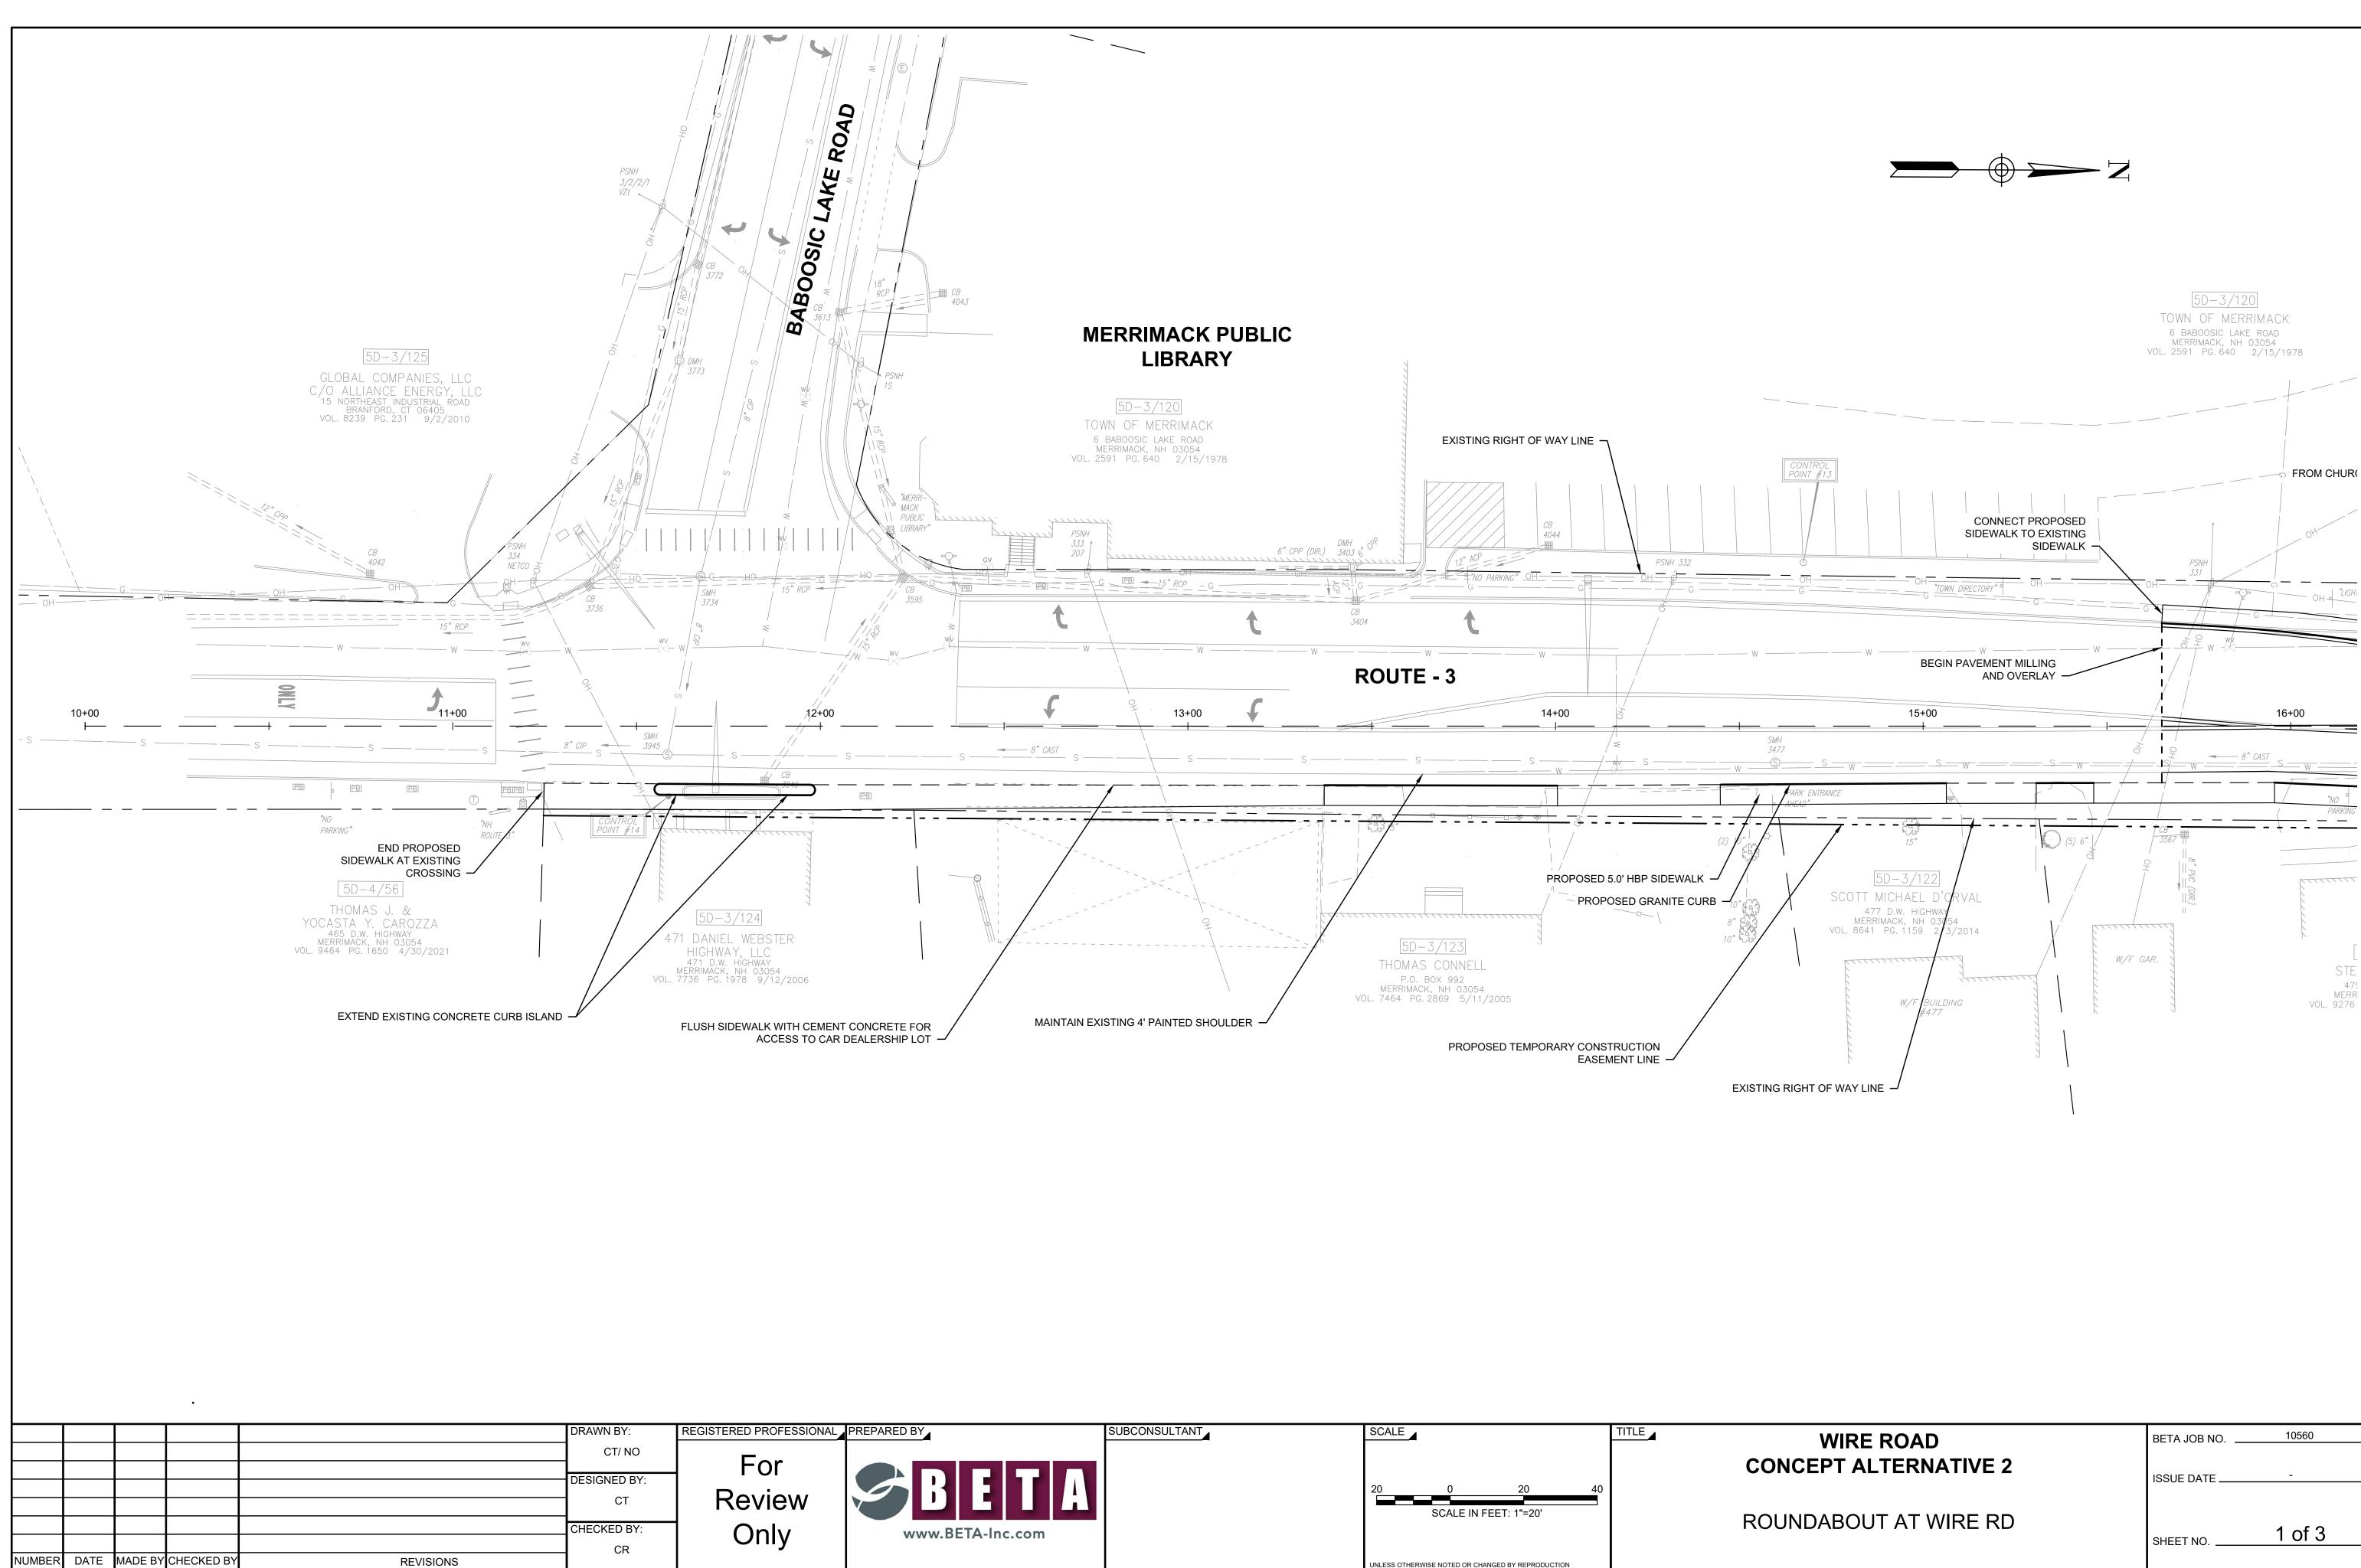

SUBCONSULTANT | SCALE                                               | TITLE   |
|------------------|---------------|-----------------------------------------------------|---------|
| SBETA-Inc.com    |               | 20 0 20<br>SCALE IN FEET: 1"=20'                    | 40<br>9 |
|                  |               | LINE ESS OTHERWISE NOTED OR CHANGED BY REPRODUCTION |         |







| ONAL | PREPARED BY   | SUBCONSULTANT | SCALE                                             | TITLE |
|------|---------------|---------------|---------------------------------------------------|-------|
|      | SBETA-Inc.com |               | 20 0 20 40<br>SCALE IN FEET: 1"=20'               |       |
|      |               |               | UNLESS OTHERWISE NOTED OR CHANGED BY REPRODUCTION |       |







| ΝΔΙ  |                  |               | SCALE                                             |       |
|------|------------------|---------------|---------------------------------------------------|-------|
| DNAL | PREPARED BY      | SUBCONSULTANT | SCALE   20 0 20 40   SCALE IN FEET: 1"=20'        | TITLE |
|      | www.BETA-Inc.com |               | UNLESS OTHERWISE NOTED OR CHANGED BY REPRODUCTION |       |



/16/2022 3:56 PM 0:\10500S\10560 - QCC - WIRE RD INTERSECTION\DRAWING FILES\CONCEPT-ALT\10560\_PROPOSED ROUNDABOUT.DWG (BETA STB BW.STB



1/16/2022 3:56 PM 0:\10500S\10560 - QCC - WIRE RD INTERSECTION\DRAWING FILES\CONCEPT-ALT\10560 PROPOSED ROUNDABOUT.DWG (BETA STB BW.ST