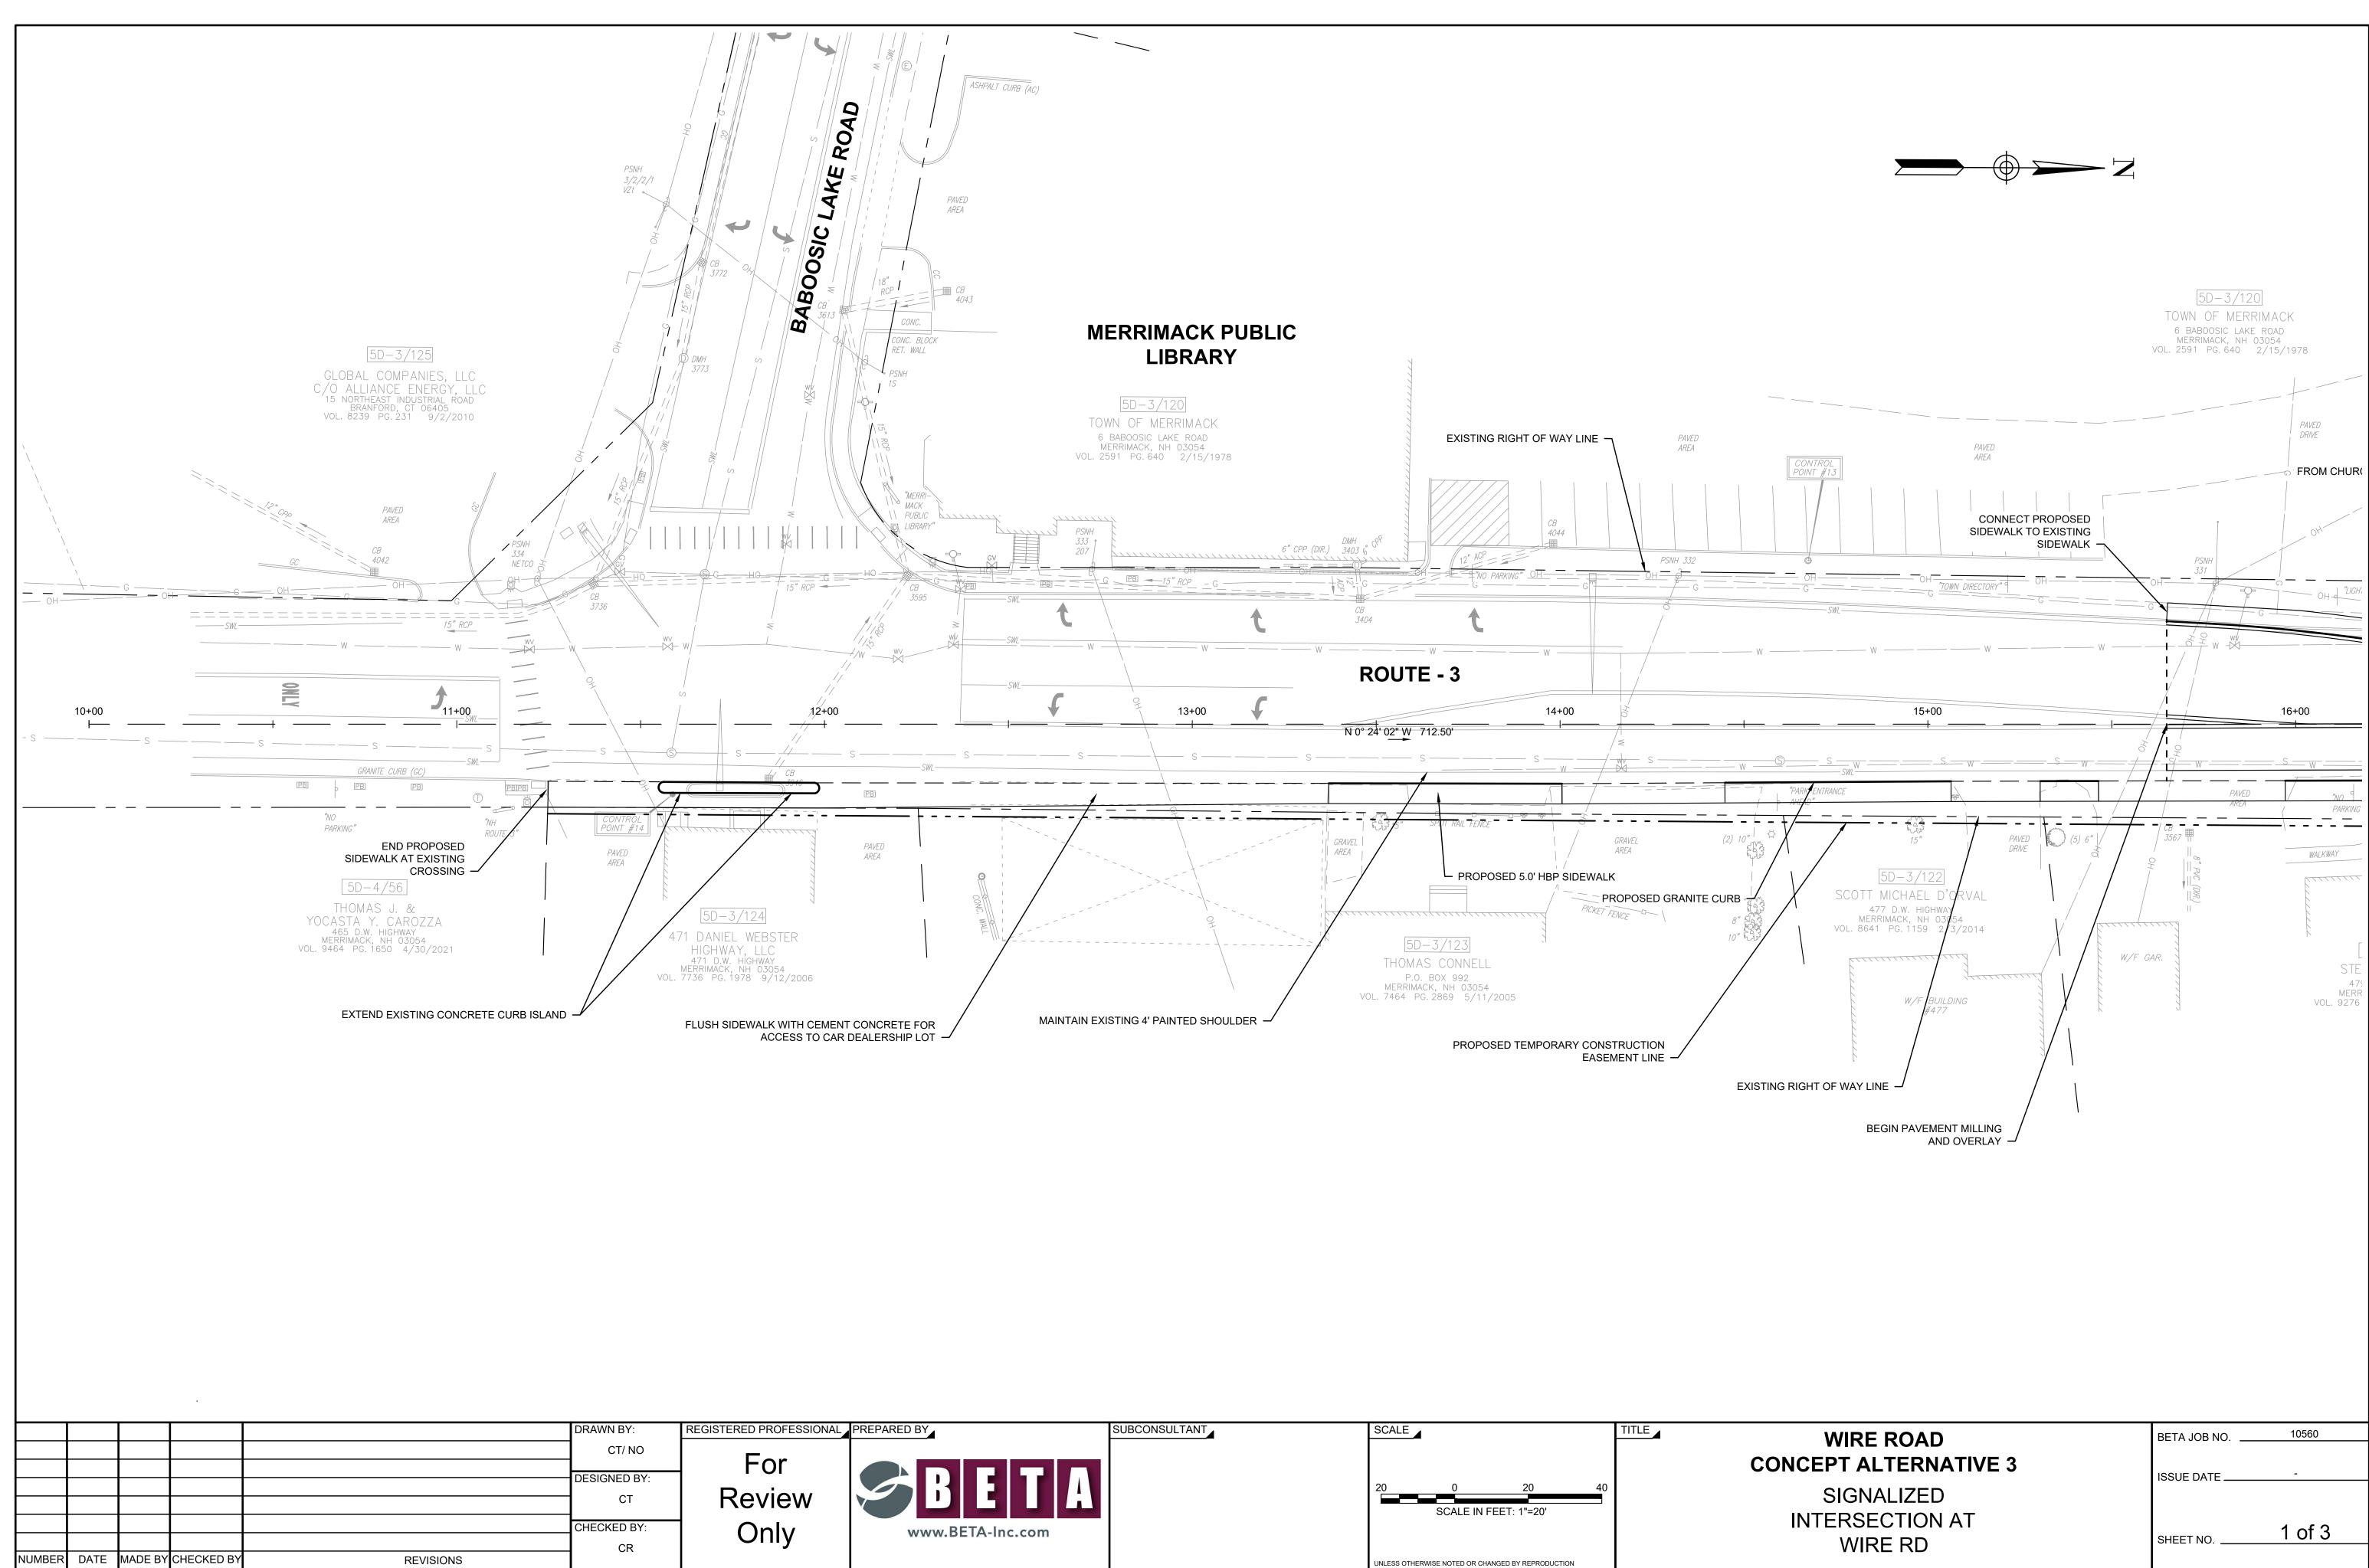

| DNAL PREPARED BY | SUBCONSULTANT | SCALE                                               | TITLE   |
|------------------|---------------|-----------------------------------------------------|---------|
| SBETA-Inc.com    |               | 20 0 20<br>SCALE IN FEET: 1"=20'                    | 40<br>9 |
|                  |               | LINE ESS OTHERWISE NOTED OR CHANGED BY REPRODUCTION |         |







| ONAL | PREPARED BY   | SUBCONSULTANT | SCALE                                             | TITLE |
|------|---------------|---------------|---------------------------------------------------|-------|
|      | SBETA-Inc.com |               | 20 0 20 40<br>SCALE IN FEET: 1"=20'               |       |
|      |               |               | UNLESS OTHERWISE NOTED OR CHANGED BY REPRODUCTION |       |







| ΝΔΙ  |                  |               | SCALE                                             |       |
|------|------------------|---------------|---------------------------------------------------|-------|
| DNAL | PREPARED BY      | SUBCONSULTANT | SCALE   20 0 20 40   SCALE IN FEET: 1"=20'        | TITLE |
|      | www.BETA-Inc.com |               | UNLESS OTHERWISE NOTED OR CHANG