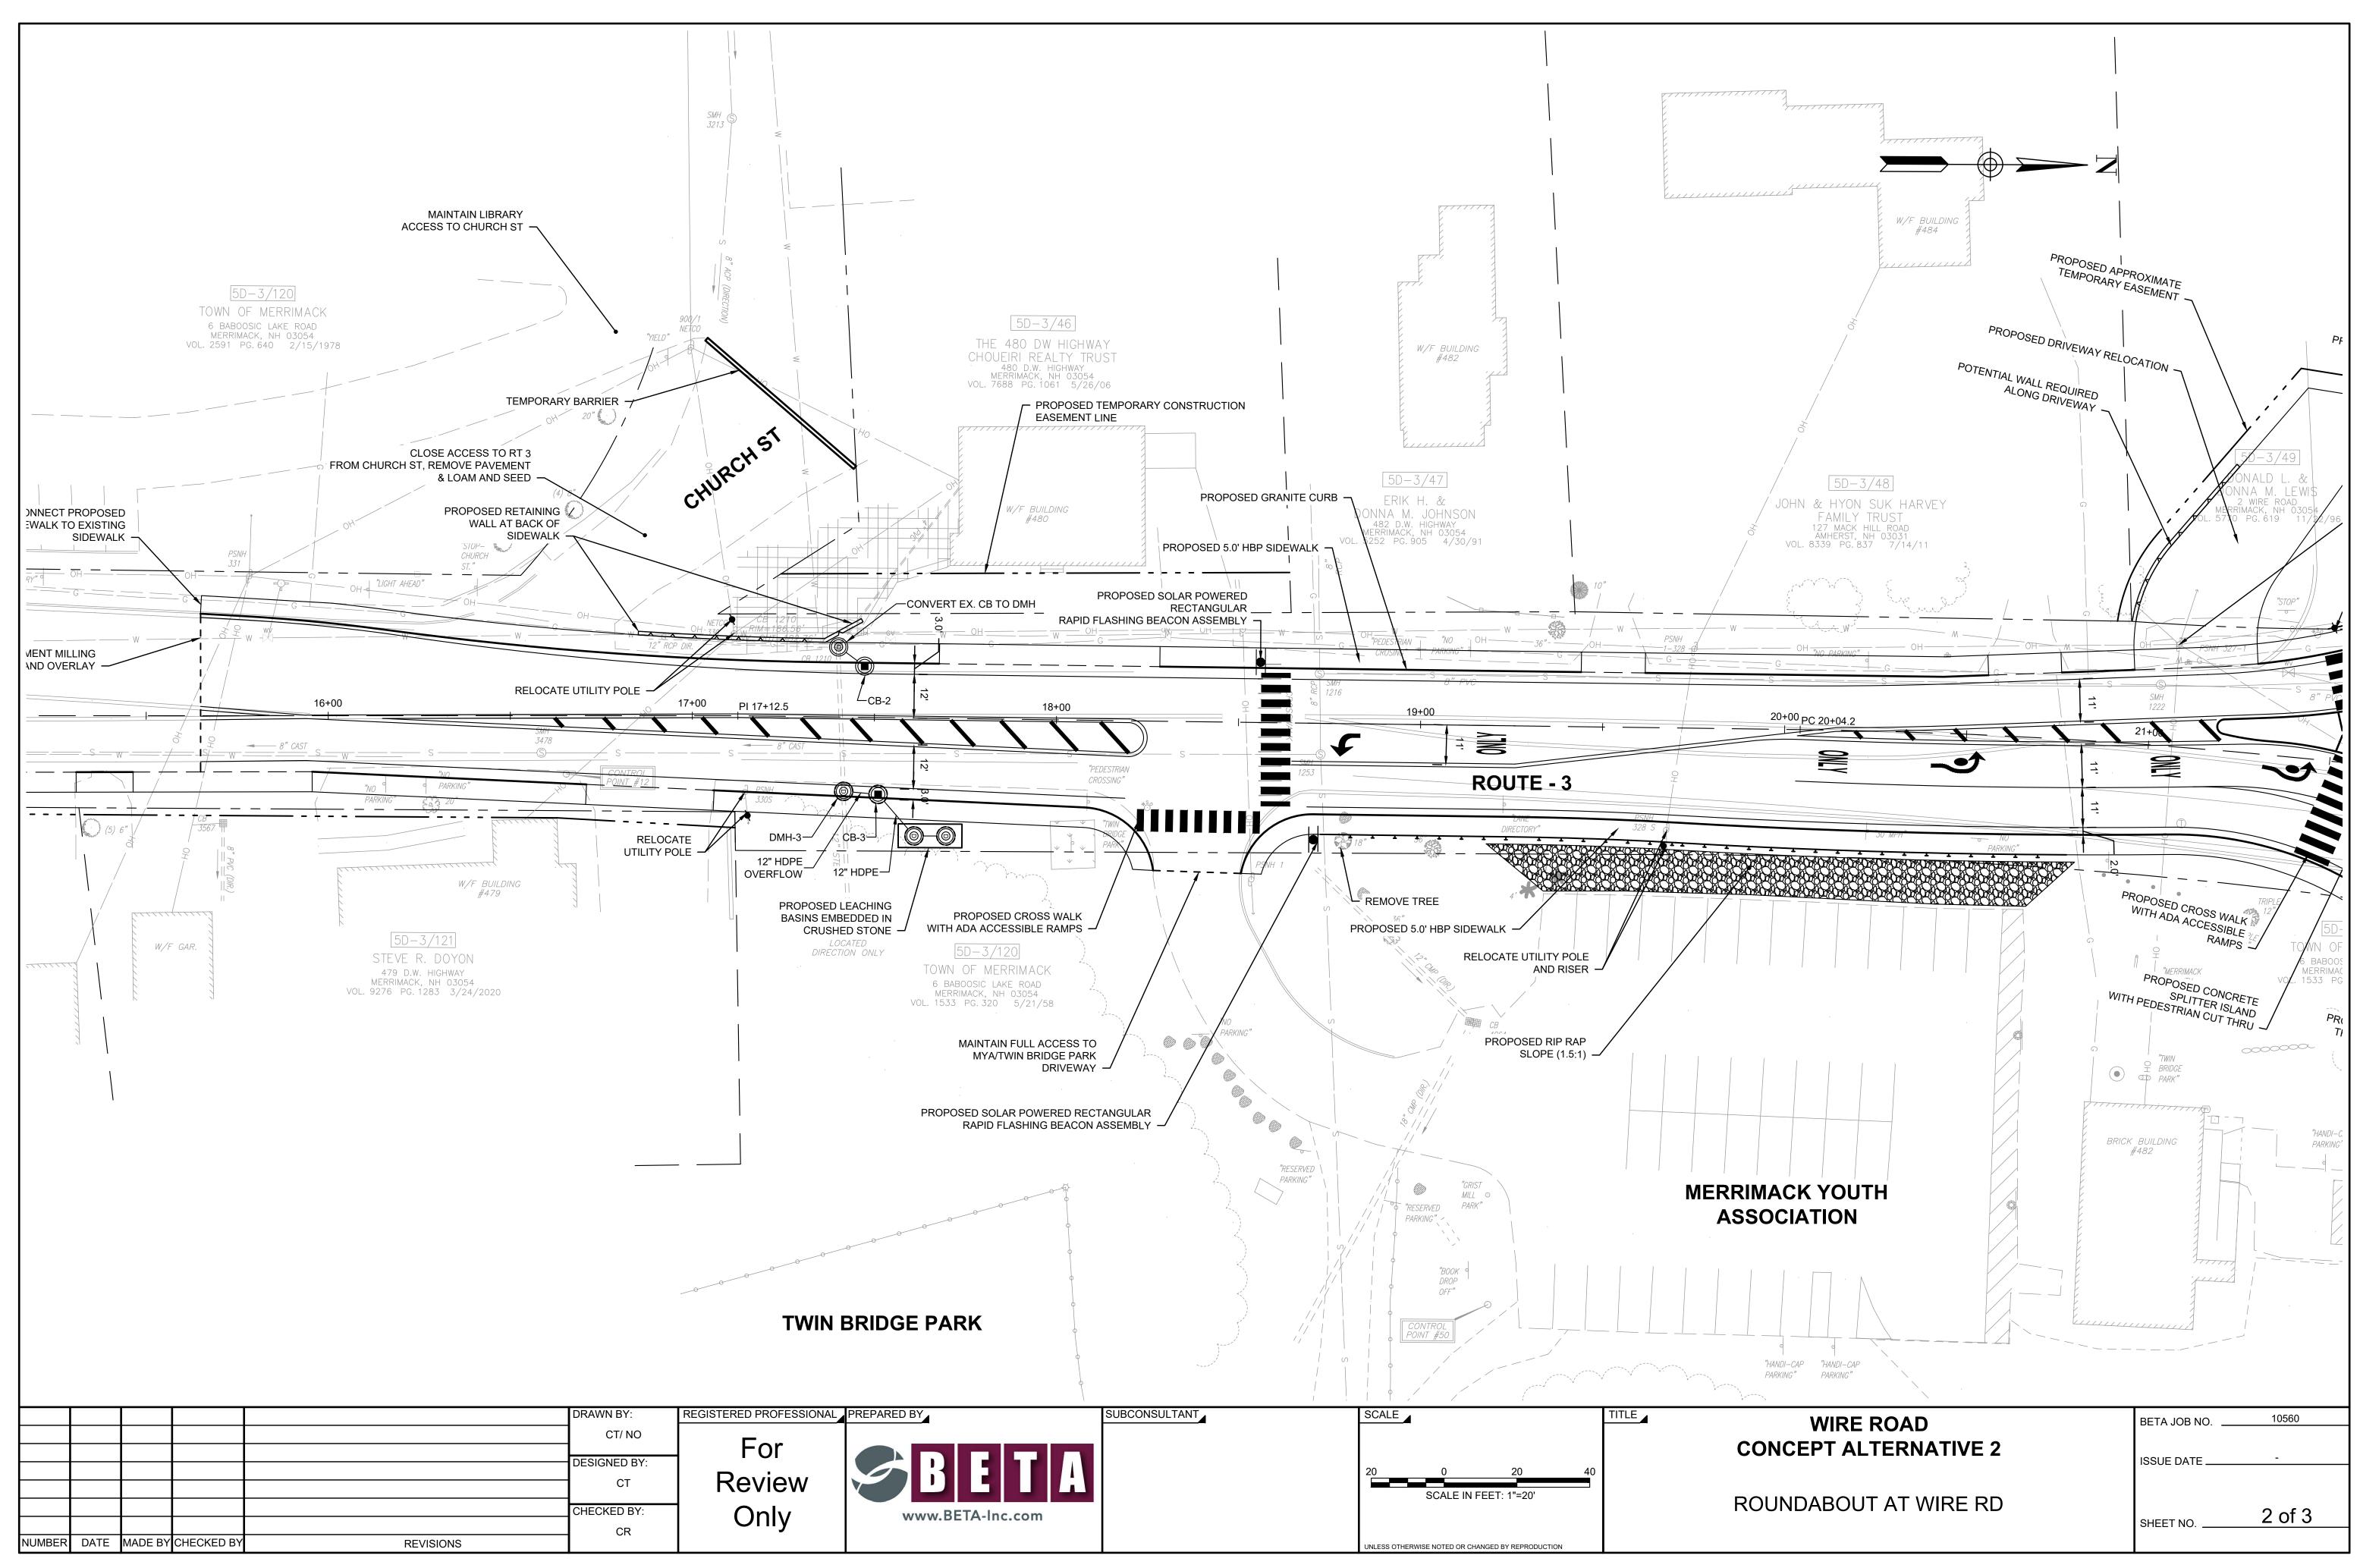

CONSULTANT | SCALE                                             | TITLE |
|------|---------------|---------------|---------------------------------------------------|-------|
|      | SBETA-Inc.com |               | 20 0 20 40<br>SCALE IN FEET: 1"=20'               |       |
|      |               |               | UNLESS OTHERWISE NOTED OR CHANGED BY REPRODUCTION |       |







| ΝΔΙ  |                  |               | SCALE                                             |       |
|------|------------------|---------------|---------------------------------------------------|-------|
| DNAL | PREPARED BY      | SUBCONSULTANT | SCALE   20 0 20 40   SCALE IN FEET: 1"=20'        | TITLE |
|      | www.BETA-Inc.com |               | UNLESS OTHERWISE NOTED OR CHANGED BY REPRODUCTION |       |



/16/2022 3:56 PM 0:\10500S\10560 - QCC - WIRE RD INTERSECTION\DRAWING FILES\CONCEPT-ALT\10560\_PROPOSED ROUNDABOUT.DWG (BETA STB BW.STB



1/16/2022 3:56 PM 0:\10500S\10560 - QCC - WIRE RD INTERSECTION\DRAWING FILES\CONCEPT-ALT\10560 PROPOSED ROUNDABOUT.DWG (BETA STB BW.ST