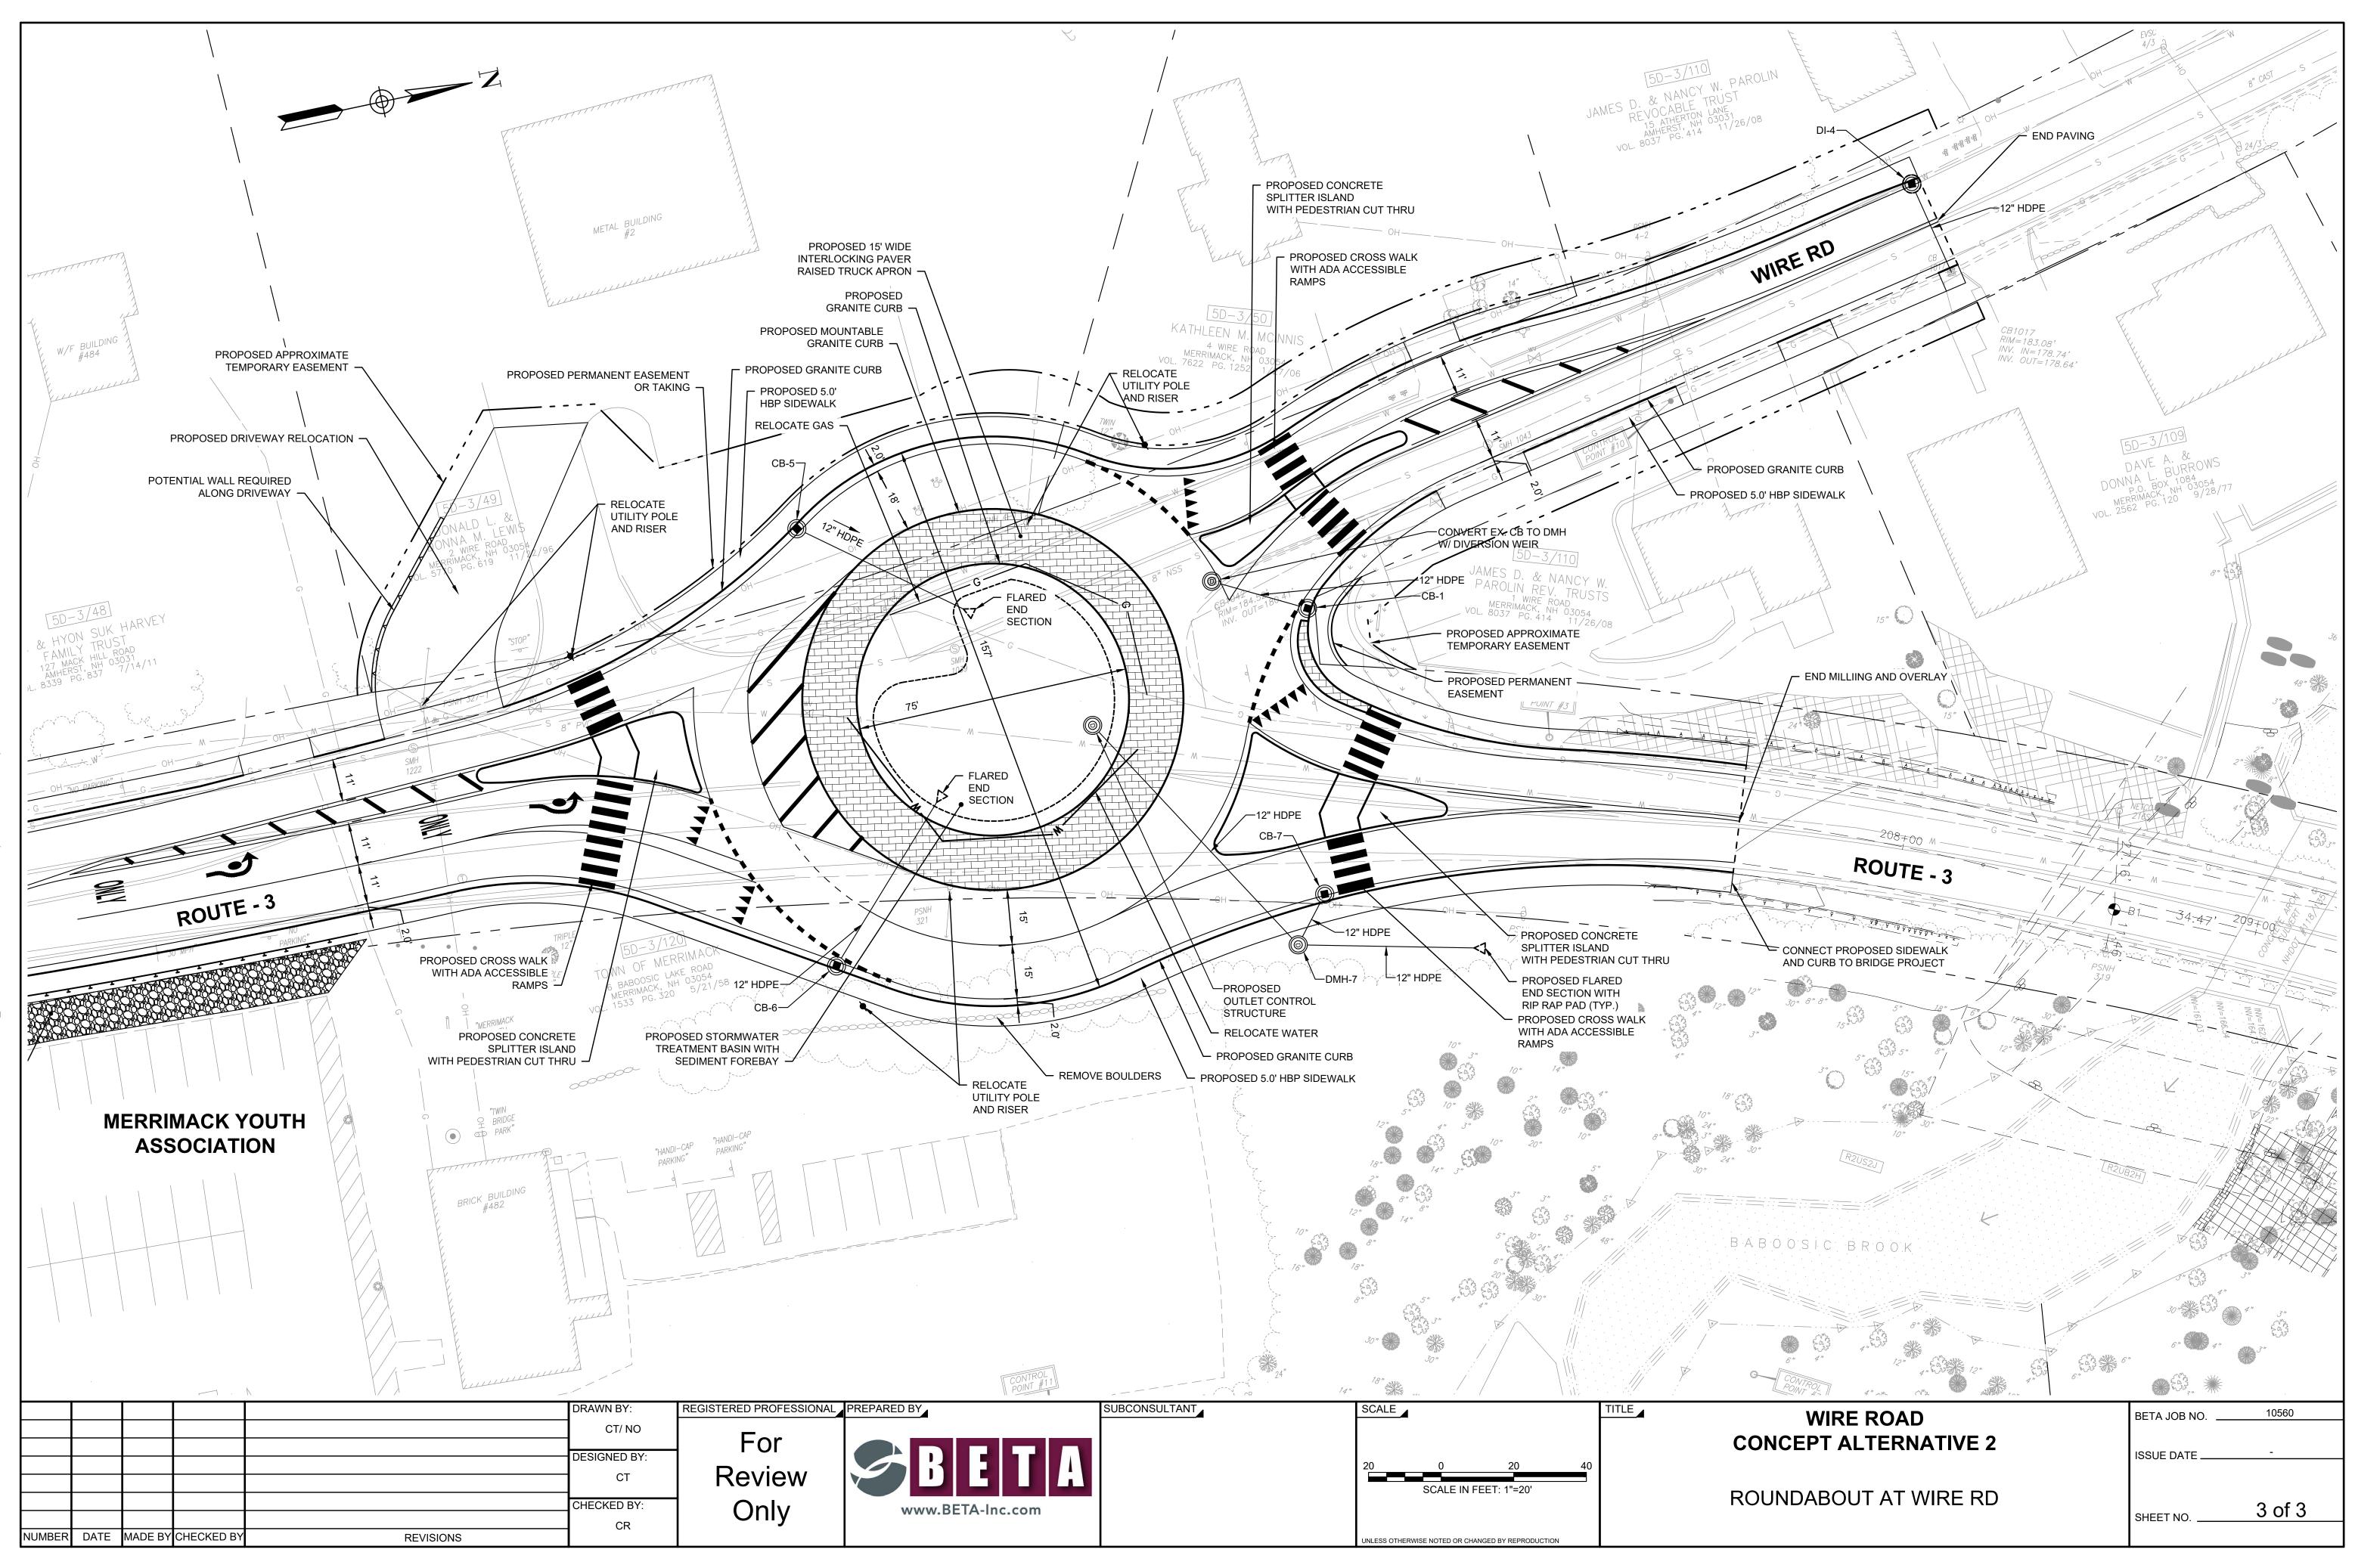

/16/2022 3:56 PM 0:\10500S\10560 - QCC - WIRE RD INTERSECTION\DRAWING FILES\CONCEPT-ALT\10560\_PROPOSED ROUNDABOUT.DWG (BETA STB BW.STB

1/16/2022 3:56 PM 0:\10500S\10560 - QCC - WIRE RD INTERSECTION\DRAWING FILES\CONCEPT-ALT\10560 PROPOSED ROUNDABOUT.DWG (BETA STB BW.ST