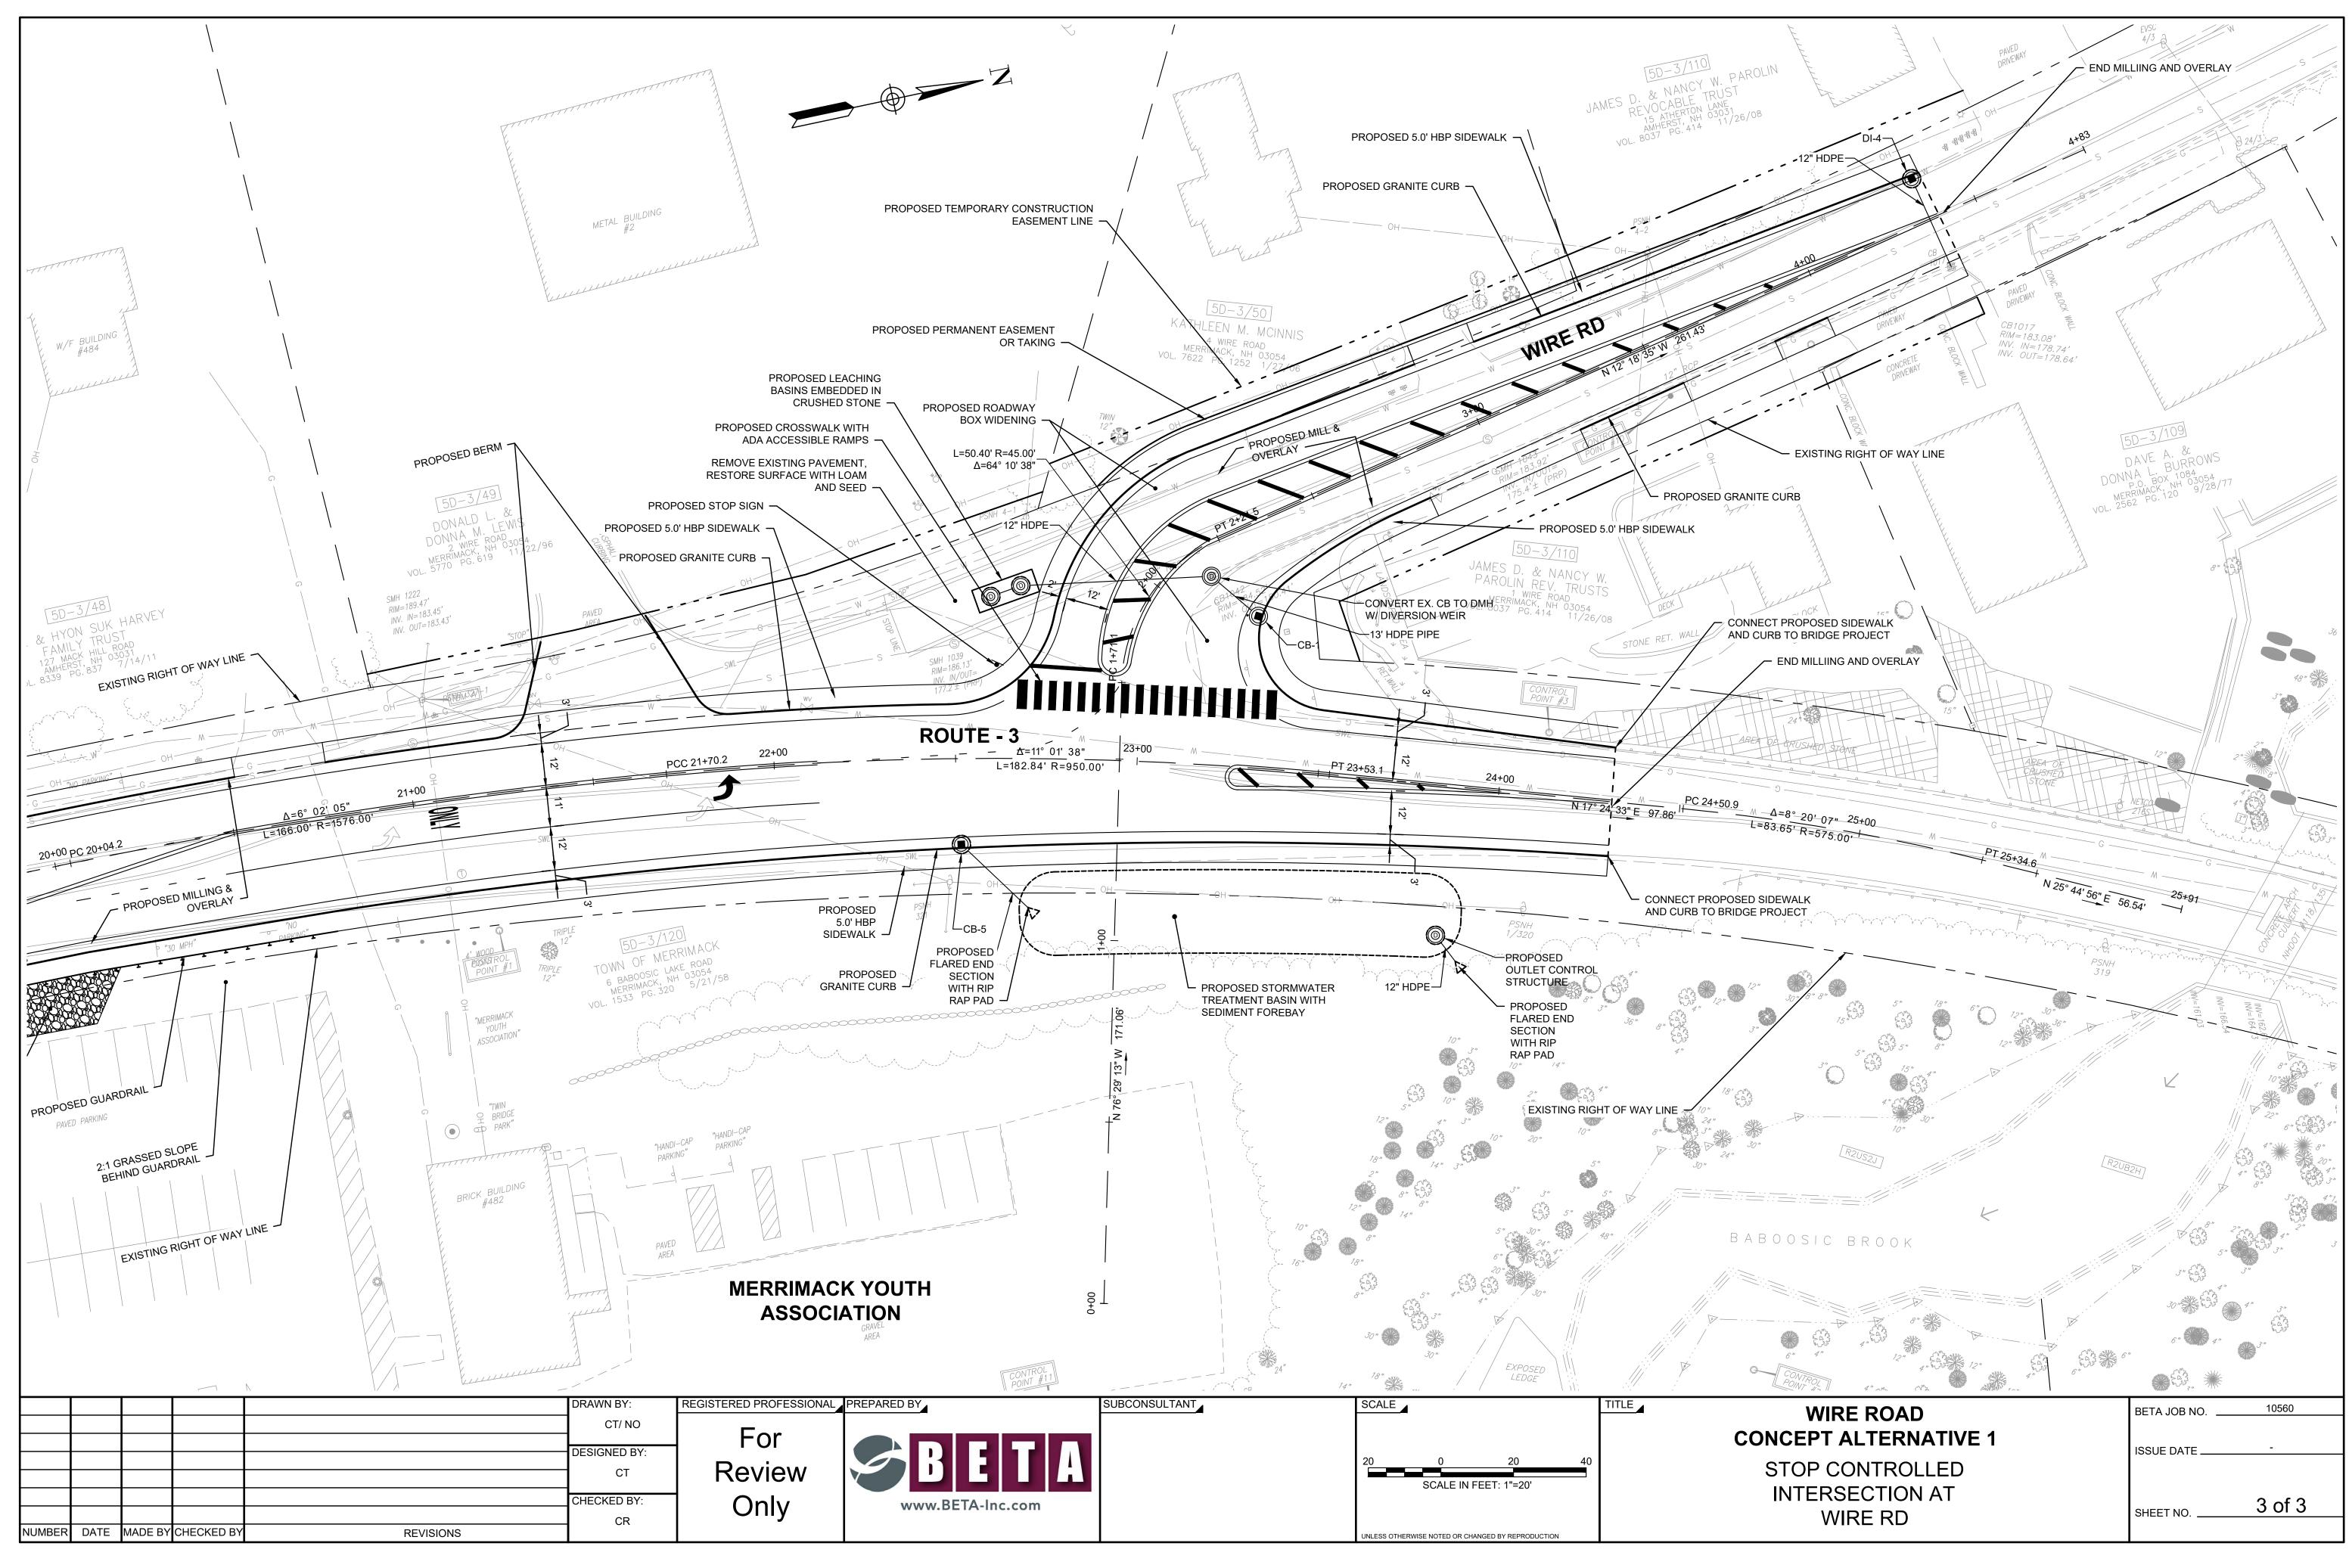

| DNAL PREPARED BY | SUBCONSULTANT | SCALE                                               | TITLE   |
|------------------|---------------|-----------------------------------------------------|---------|
| SBETA-Inc.com    |               | 20 0 20<br>SCALE IN FEET: 1"=20'                    | 40<br>9 |
|                  |               | LINE ESS OTHERWISE NOTED OR CHANGED BY REPRODUCTION |         |







| ONAL | PREPARED BY   | SUBCONSULTANT | SCALE                                             | TITLE |
|------|---------------|---------------|---------------------------------------------------|-------|
|      | SBETA-Inc.com |               | 20 0 20 40<br>SCALE IN FEET: 1"=20'               |       |
|      |               |               | UNLESS OTHERWISE NOTED OR CHANGED BY REPRODUCTION |       |







| ΝΔΙ  |                  |               | SCALE                                             |       |
|------|------------------|---------------|---------------------------------------------------|-------|
| DNAL | PREPARED BY      | SUBCONSULTANT | SCALE   20 0 20 40   SCALE IN FEET: 1"=20'        | TITLE |
|      | www.BETA-Inc.com |               | UNLESS OTHERWISE NOTED OR CHA