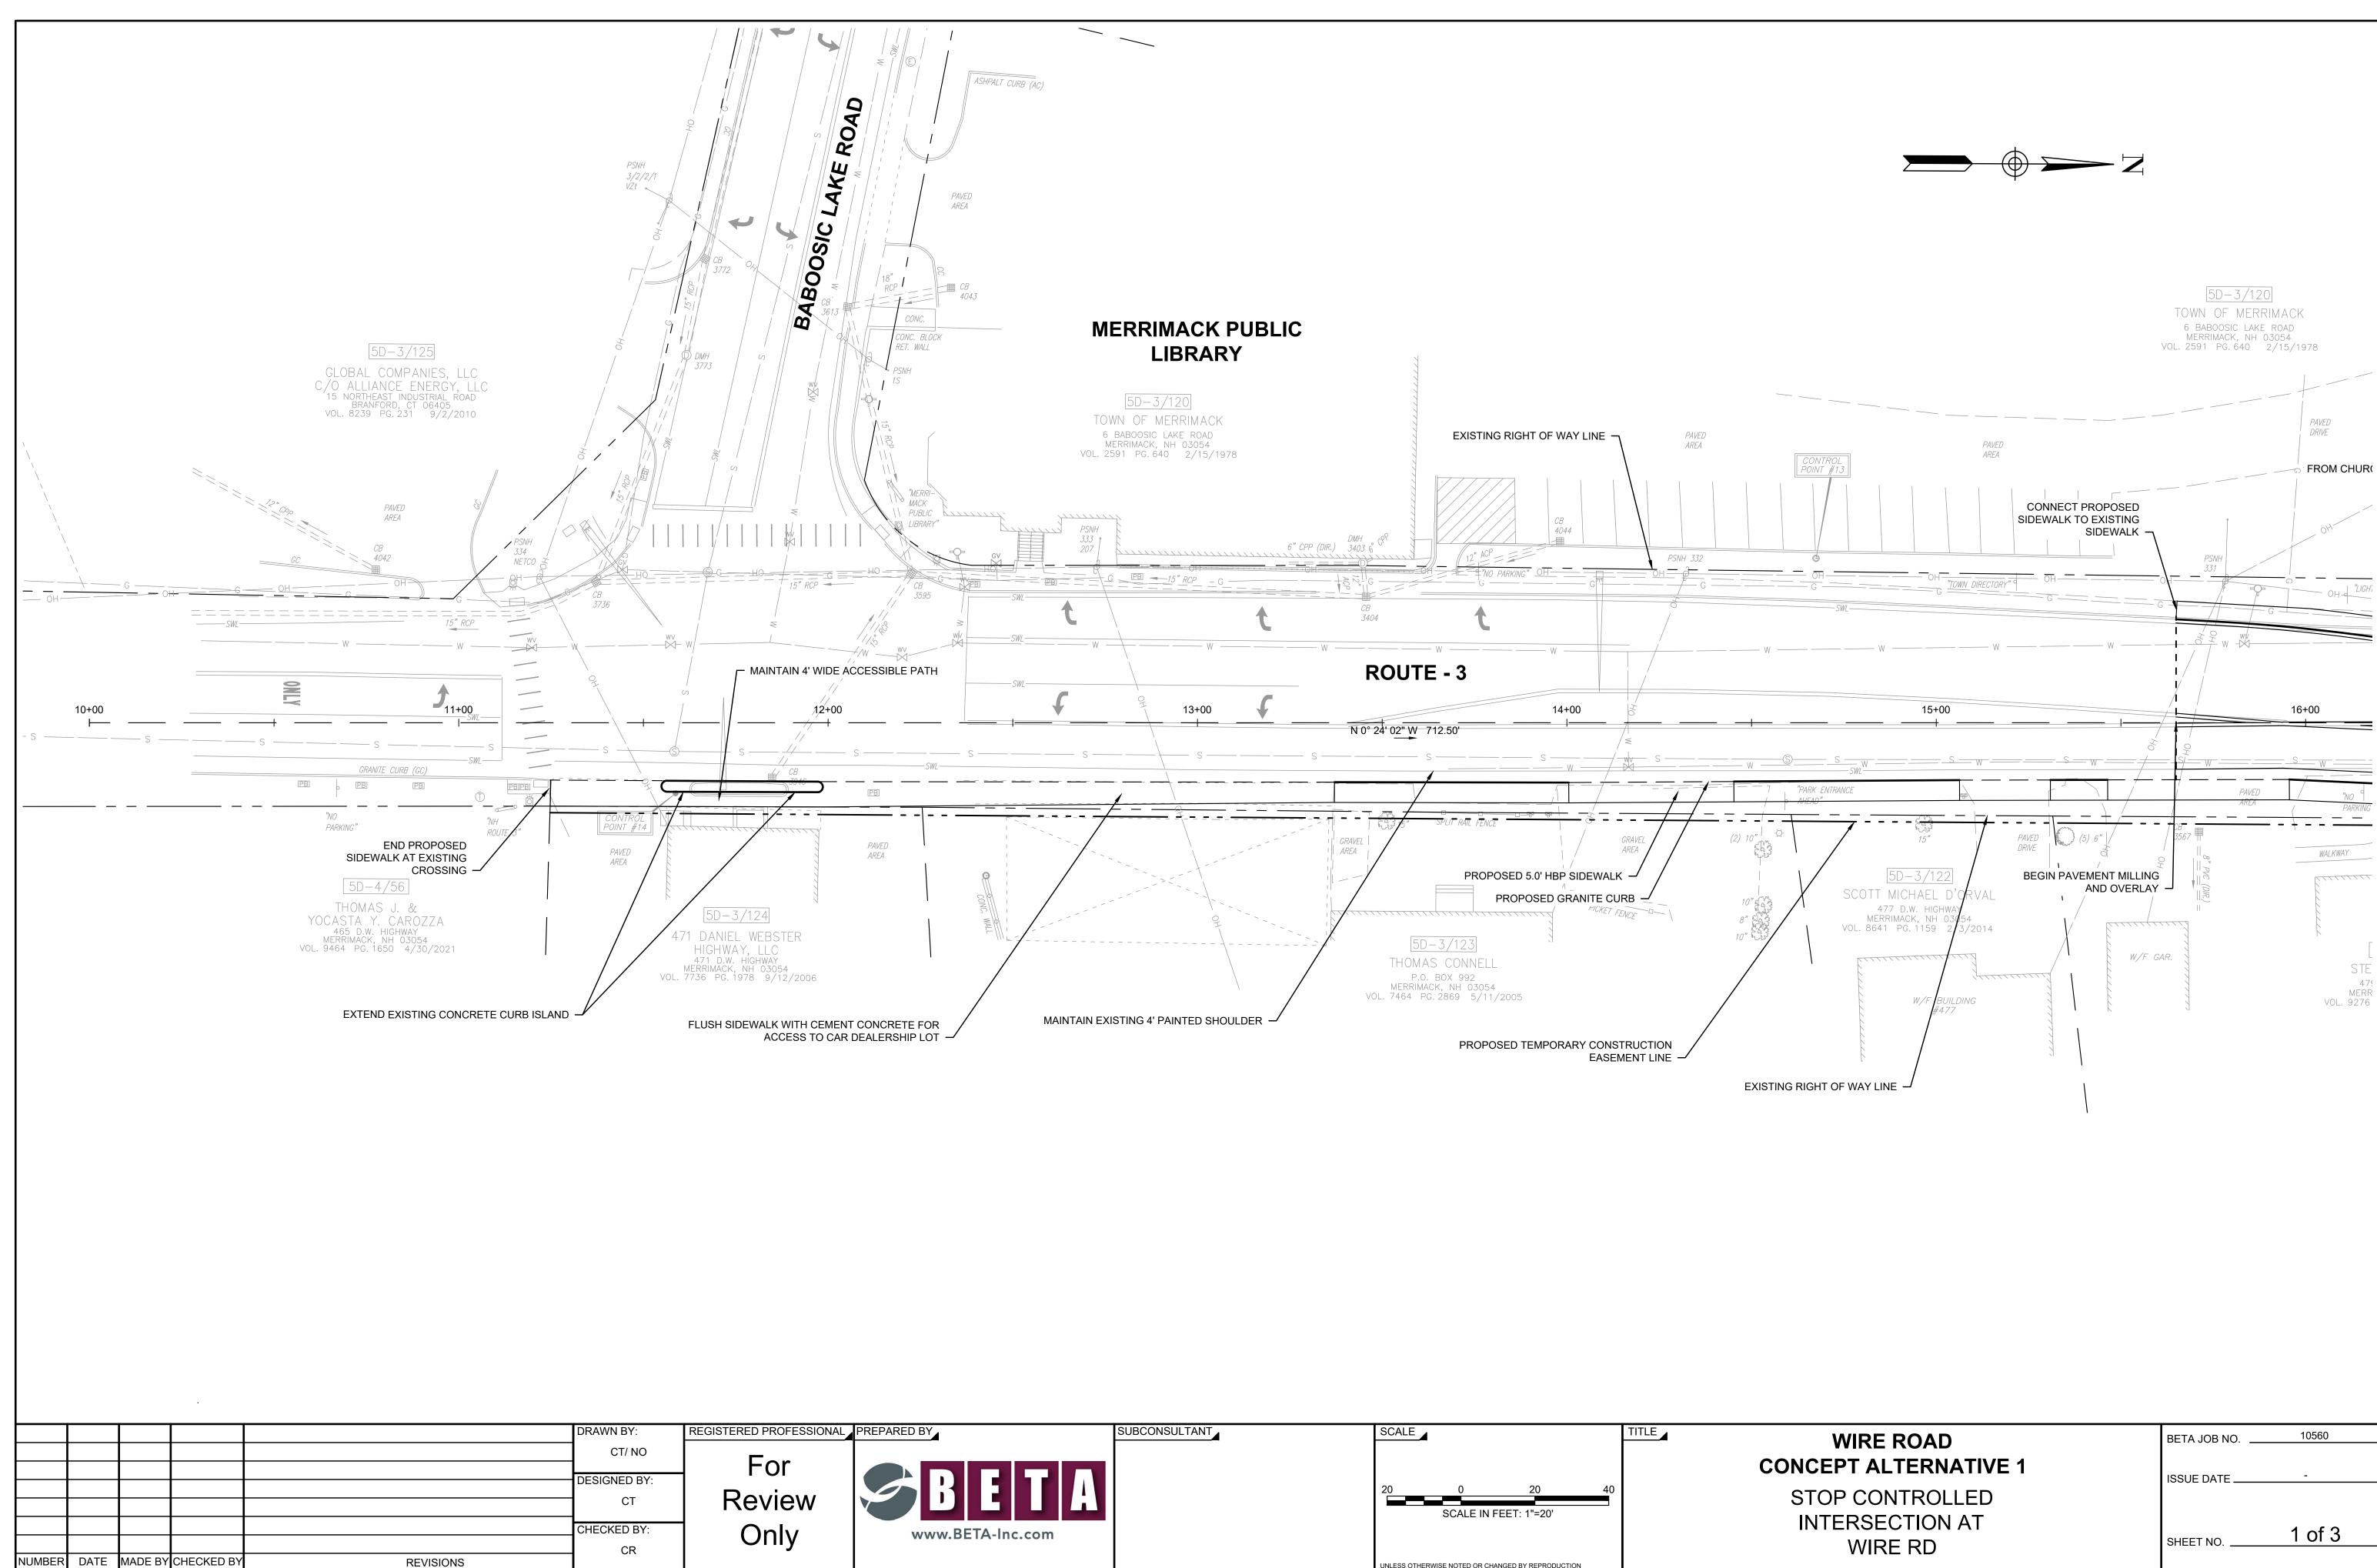

| DNAL PREPARED BY | SUBCONSULTANT | SCALE                                               | TITLE   |
|------------------|---------------|-----------------------------------------------------|---------|
| SBETA-Inc.com    |               | 20 0 20<br>SCALE IN FEET: 1"=20'                    | 40<br>9 |
|                  |               | LINE ESS OTHERWISE NOTED OR CHANGED BY REPRODUCTION |         |







| ONAL | PREPARED BY   | SUBCONSULTANT | SCALE                                             | TITLE |
|------|---------------|---------------|---------------------------------------------------|-------|
|      | SBETA-Inc.com |               | 20 0 20 40<br>SCALE IN FEET: 1"=20'               |       |
|      |               |               | UNLESS OTHERWISE NOTED OR CHANGED BY REPROD